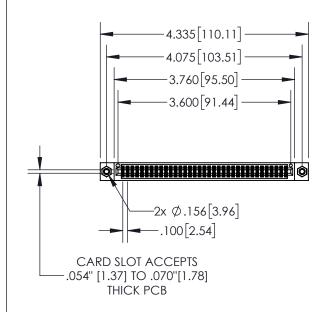

## **Contact Dimensions:**

555-Extender Board Bend (Code 500 Contacts)
See Sheet 2 for Contact Code 555, 556, 558, 559, 560 Dimensions

- 845/895 SERIES HIGH TEMP CARD EDGE CONNECTOR
  PART NUMBER: 845-070-555-208
- CONTACT MATERIAL; COPPER TIN ALLOY
   CONTACT PLATING: GOLD ON THE MATING AREA, TIN PLATING
   ON THE CONTACT TAILS, NICKEL UNDERPLATE

INSULATOR MATERIAL: THERMOPLASTIC, UL 94V-0

THIS IS A C.A.D. GENERATED DRAWING

| () [                                  | L |
|---------------------------------------|---|
| RIFR A                                | Г |
| · · · · · · · · · · · · · · · · · · · | L |
|                                       | Γ |
|                                       | l |
|                                       | l |

ISSUE NUMBER

ORIGINAL

| .330[8.38]<br>CARD SLOT |                             |  |  |  |  |  |  |  |
|-------------------------|-----------------------------|--|--|--|--|--|--|--|
|                         | 370[9.40]<br>SECTION A-A    |  |  |  |  |  |  |  |
|                         | .160[4.06] POINT OF CONTACT |  |  |  |  |  |  |  |

ACAD REFERENCE NO. 845-ENG-MASTER

| PART NUMBER: 845-070-555-208         |                                                                   |                | STA.MONICA | DATE:MA | Y.16/2017 |
|--------------------------------------|-------------------------------------------------------------------|----------------|------------|---------|-----------|
|                                      |                                                                   |                |            | DATE:   |           |
| COOO EDAC INC                        | THESE DRAWINGS AND SPECIFICATIONS ARE THE PROPERTY OF EDAC INCAND | SCALE:         | 1:2        | SHEET 1 | OF 2      |
| TORONTO, ONTARIO                     | SHALL NOT BE REPRODUCED,OR COPIED  OR USED AS THE BASIS FOR THE   | DRAWING N      | NUMBER     |         | ISSUE     |
| YOUR CONNECTION TO QUALITY & SERVICE | MANUFACTURE OR SALE OF APPARATUS                                  | 845-ENG-MASTER |            |         | 1         |