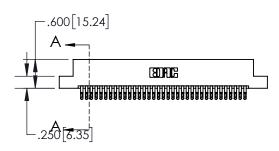

ISSUE NUMBER

ORIGINAL

| .330[8.38]<br>CARD SLOT |                             |  |  |  |  |  |  |  |
|-------------------------|-----------------------------|--|--|--|--|--|--|--|
|                         | 370[9.40]<br>SECTION A-A    |  |  |  |  |  |  |  |
|                         | .160[4.06] POINT OF CONTACT |  |  |  |  |  |  |  |