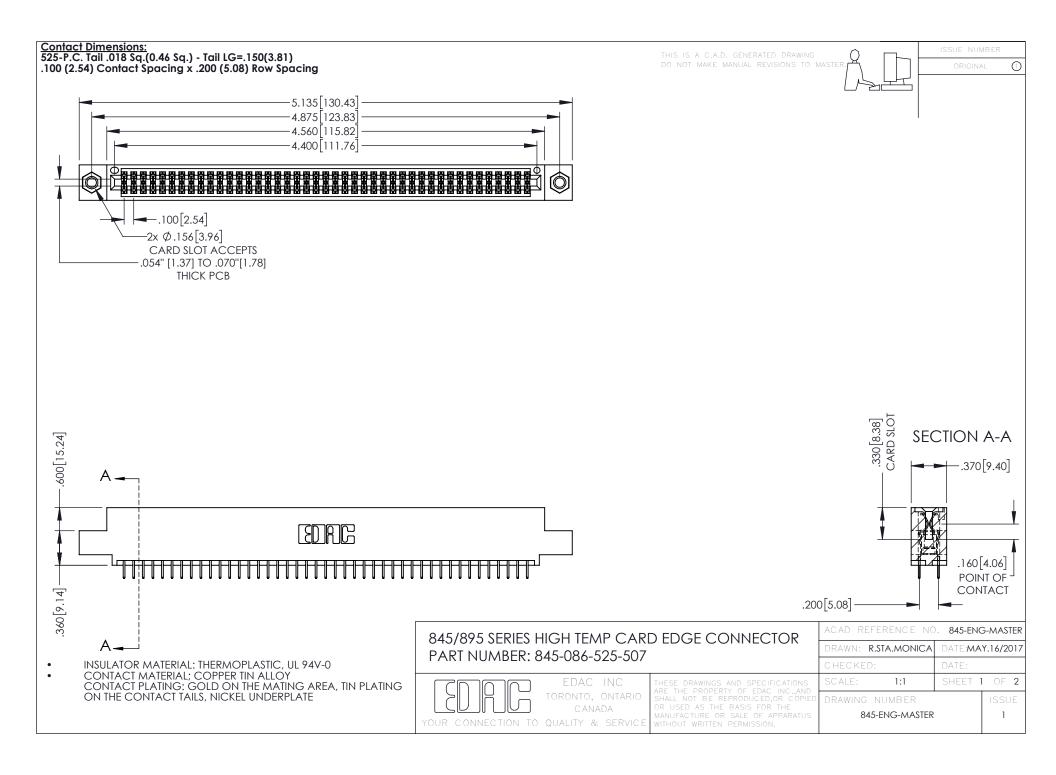

- INSULATOR MATERIAL: THERMOPLASTIC POLYESTER, UL 94V-0 DAP MATERIAL AVAILABLE UPON REQUEST
- CONTACT MATERIAL; COPPER ALLOY

**Contact Code 558** 

CONTACT PLATING: GOLD ON THE MATING AREA, TIN PLATING ON THE CONTACT TAILS, NICKEL UNDERPLATE

## 845/895 SERIES HIGH TEMP CARD EDGE CONNECTOR CONTACT CODE 555,556,558,559,560 DIMENSIONS

YOUR CONNECTION TO QUALITY & SERVICE

Contact Code 559

|   | ACAD REFERENCE NO   | . 845-ENG-MASTER |
|---|---------------------|------------------|
|   | DRAWN: R.STA.MONICA | DATE:MAY.16/2017 |
|   | CHECKED:            | DATE:            |
|   | SCALE: 1:1          | SHEET 2 OF 2     |
| D | DRAWING NUMBER      | ISSUE            |

Contact Code 560

845-ENG-MASTER