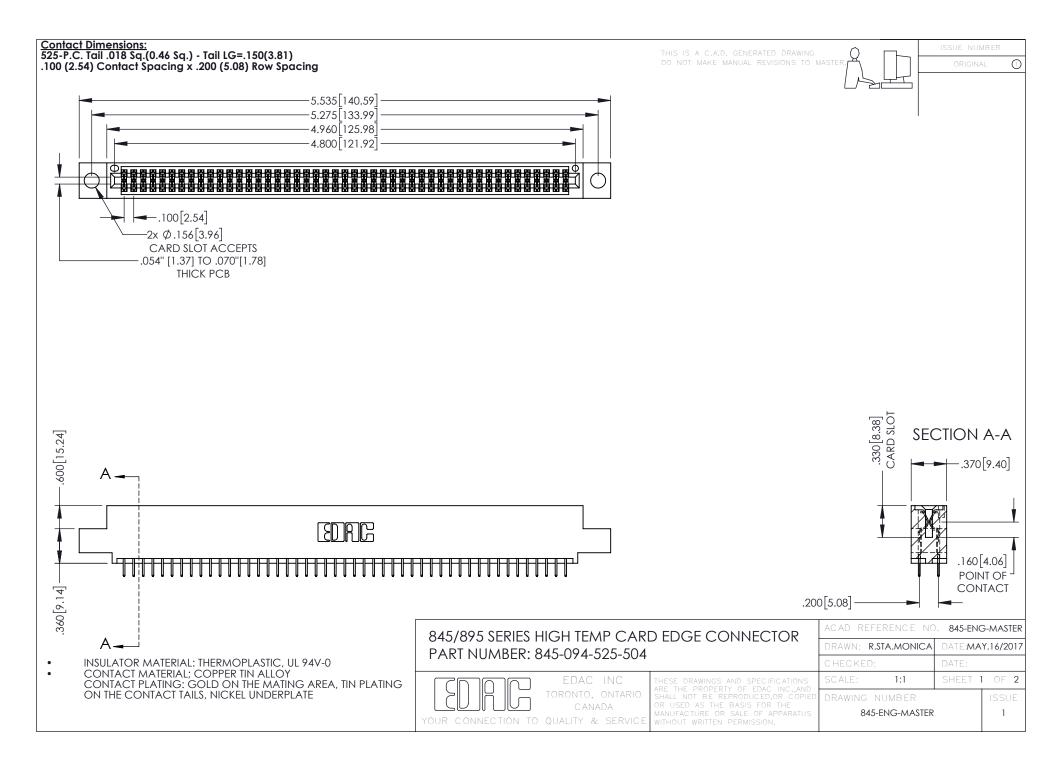

- INSULATOR MATERIAL: THERMOPLASTIC POLYESTER, UL 94V-0 DAP MATERIAL AVAILABLE UPON REQUEST
- CONTACT MATERIAL; COPPER ALLOY

**Contact Code 558** 

CONTACT PLATING: GOLD ON THE MATING AREA, TIN PLATING ON THE CONTACT TAILS, NICKEL UNDERPLATE

## 845/895 SERIES HIGH TEMP CARD EDGE CONNECTOR CONTACT CODE 555,556,558,559,560 DIMENSIONS

YOUR CONNECTION TO QUALITY & SERVICE

Contact Code 559

|   | ACAD REFERENCE NO   | . 845-ENG-MASTER |
|---|---------------------|------------------|
|   | DRAWN: R.STA.MONICA | DATE:MAY.16/2017 |
|   | CHECKED:            | DATE:            |
|   | SCALE: 1:1          | SHEET 2 OF 2     |
| D | DRAWING NUMBER      | ISSUE            |

Contact Code 560

845-ENG-MASTER