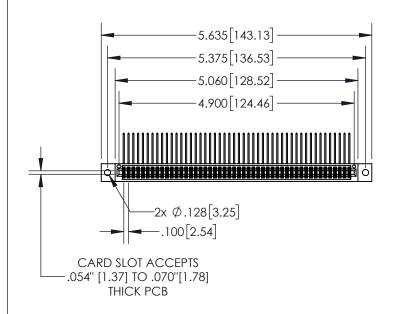

**Contact Dimensions:** 

559-90 Degree Bend (Code 541 Contacts) See Sheet 2 for Contact Code 555, 556, 558, 559, 560 Dimensions

INSULATOR MATERIAL: THERMOPLASTIC, UL 94V-0

- 845/895 SERIES HIGH TEMP CARD PART NUMBER: 845-096-559-802
- CONTACT MATERIAL; COPPER TIN ALLOY
  CONTACT PLATING: GOLD ON THE MATING AREA, TIN PLATING
  ON THE CONTACT TAILS, NICKEL UNDERPLATE

| I $$ 845/895 SERIES HIGH TEMP CARD EDGE CONNECTOR $$ $$ I |                                                                                                  |                | ACAD REFERENCE NO. 845-ENG-MASTER |         |           |  |
|-----------------------------------------------------------|--------------------------------------------------------------------------------------------------|----------------|-----------------------------------|---------|-----------|--|
|                                                           |                                                                                                  |                | R.STA.MONICA                      | DATE:MA | Y.16/2017 |  |
| 1 AKT NOMBER: 043-070-337-002                             |                                                                                                  | CHECKE         | D:                                | DATE:   |           |  |
| COOO EDAC INC                                             | THESE DRAWINGS AND SPECIFICATIONS                                                                | SCALE:         | 1:2                               | SHEET ' | I OF 2    |  |
| TORONTO, ONTARIO                                          | ARE THE PROPERTY OF EDAC INC.,AND SHALL NOT BE REPRODUCED,OR COPIED OR USED AS THE BASIS FOR THE | DRAWING        | NUMBER                            |         | ISSUE     |  |
| CANADA  YOUR CONNECTION TO QUALITY & SERVICE              | MANUFACTURE OR SALE OF APPARATUS                                                                 | 845-ENG-MASTER |                                   |         | 1         |  |