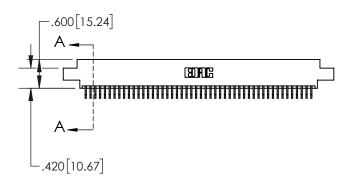

| .330[8.38]<br>CARD SLOT           |  |  |  |  |  |
|-----------------------------------|--|--|--|--|--|
| 370[9.40] SECTION A-A             |  |  |  |  |  |
| .160[4.06]<br>POINT OF<br>CONTACT |  |  |  |  |  |
| 200[5.08]                         |  |  |  |  |  |