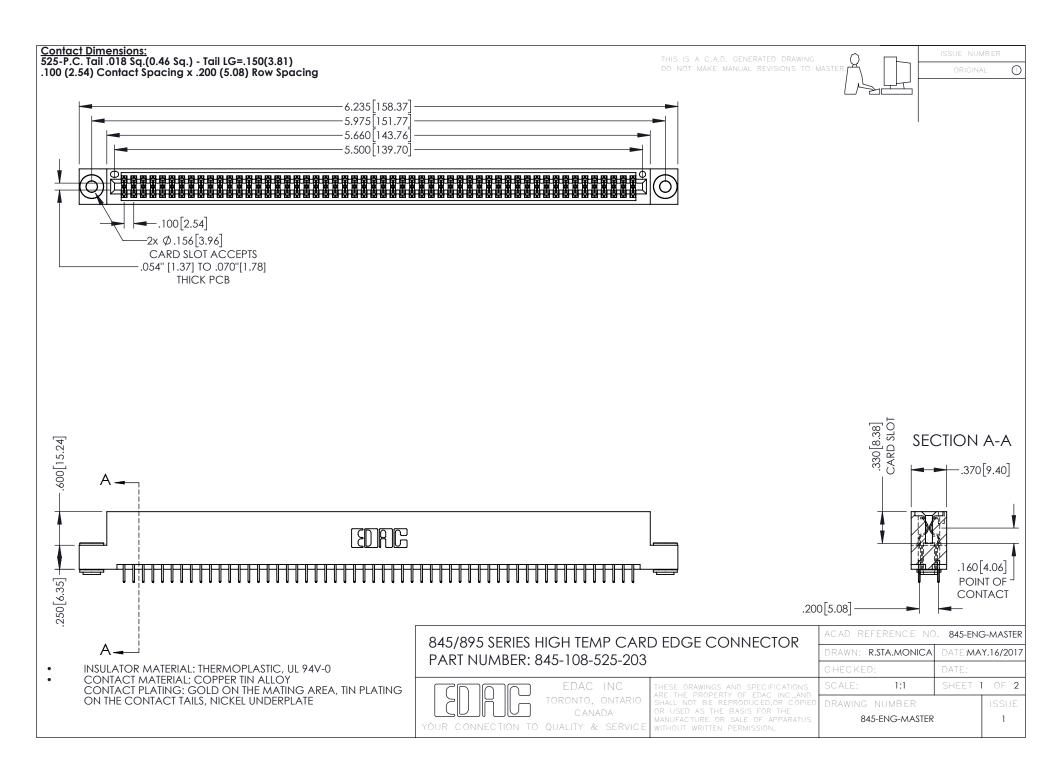

- INSULATOR MATERIAL: THERMOPLASTIC POLYESTER, UL 94V-0 DAP MATERIAL AVAILABLE UPON REQUEST
- CONTACT MATERIAL; COPPER ALLOY

**Contact Code 558** 

CONTACT PLATING: GOLD ON THE MATING AREA, TIN PLATING ON THE CONTACT TAILS, NICKEL UNDERPLATE

## 845/895 SERIES HIGH TEMP CARD EDGE CONNECTOR CONTACT CODE 555,556,558,559,560 DIMENSIONS

YOUR CONNECTION TO QUALITY & SERVICE

Contact Code 559

|   | ACAD REFERENCE NO   | . 845-ENG-MASTER |
|---|---------------------|------------------|
|   | DRAWN: R.STA.MONICA | DATE:MAY.16/2017 |
|   | CHECKED:            | DATE:            |
|   | SCALE: 1:1          | SHEET 2 OF 2     |
| D | DRAWING NUMBER      | ISSUE            |

Contact Code 560

845-ENG-MASTER