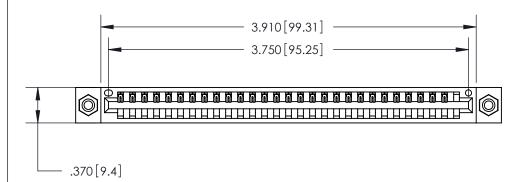

ISSUE NUMBER

ORIGINAL

1

.600 [15.24]

.054 [1.37] to .070 [1.78] Thick P.C. Board .330 [8.38] Card Slot .160 [4.07] Point of Contact -

Card Slot Accepts

846/896 SERIES HIGH TEMP CARD EDGE CONNECTOR PART NUMBER: 846-029-541-108