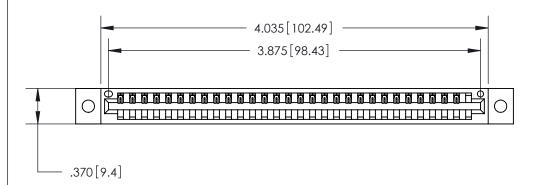

<u>Contact Dimensions:</u> 522-P.C. Tail .025 Sq. (0.64 Sq.) - Tail LG. =.440 (11.18) .125 (3.18) Contact Spacing x .250 (6.35) Row Spacing

THIS IS A C.A.D. GENERATED DRAWING DO NOT MAKE MANUAL REVISIONS TO MASTER.

ISSUE NUMBER

ORIGINAL

.330 [8.38] Card Slot .160 [4.07] Point of Contact -

Card Slot Accepts .054 [1.37] to .070 [1.78] Thick P.C. Board

INSULATOR MATERIAL: THERMOPLASTIC POLYESTER, UL 94V-0 CONTACT MATERIAL; COPPER, NICKEL, TIN ALLOY CA-725

.600 [15.24]

CONTACT PLATING: GOLD ON THE MATING AREA, TIN-LEAD ON THE CONTACT TAILS, NICKEL UNDERPLATE

846/896 SERIES HIGH TEMP CARD EDGE CONNECTOR PART NUMBER: 846-030-522-102

YOUR CONNECTION TO QUALITY & SERVICE