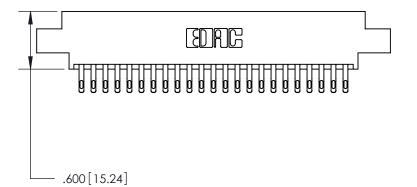

THIS IS A C.A.D. GENERATED DRAWING DO NOT MAKE MANUAL REVISIONS TO MASTER.

ISSUE NUMBER

.165[4.19]

.375 [9.54]

ORIGINAL

1

.060 [1.52] .125(3.18) to .210(5.33) **Outside Tails** .125(3.18) to .210(5.33) **Outside Tails** 

**Contact Code 560** 

INSULATOR MATERIAL: THERMOPLASTIC POLYESTER, UL 94V-0 CONTACT MATERIAL; COPPER, NICKEL, TIN ALLOY CA-725 CONTACT PLATING: GOLD ON THE MATING AREA, TIN-LEAD ON THE CONTACT TAILS, NICKEL UNDERPLATE

**Contact Code 558** 

## 846/896 SERIES HIGH TEMP CARD EDGE CONNECTOR CONTACT CODE 555,556,558,559,560 DIMENSIONS

.150 [3.81]

YOUR CONNECTION TO QUALITY & SERVICE

**Contact Code 559** 

**EDAC INC** TORONTO, ONTARIO CANADA

THESE DRAWINGS AND SPECIFICATIONS ARE THE PROPERTY OF EDAC INC.,AND SHALL NOT BE REPRODUCED, OR COPIED OR USED AS THE BASIS FOR THE MANUFACTURE OR SALE OF APPARATUS WITHOUT WRITTEN PERMISSION.

| ACAD REFERENCE NO. | 846-ENG-MASTER   |
|--------------------|------------------|
| DRAWN: J.LEE       | DATE: APR. 22/09 |
| CHECKED:           | DATE:            |
| SCALE: 1:1         | SHEET 2 OF 2     |
| DRAWING NUMBER     | ISSUE            |
| 846-ENG-MASTER     | 1                |