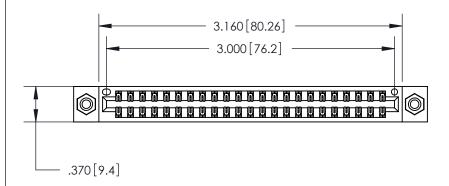

<u>Contact Dimensions:</u> 555-Extender Board Bend (Code 500 Contacts) See Sheet 2 for Contact Code 555, 556, 558, 559, 560 Dimensions

THIS IS A C.A.D. GENERATED DRAWING DO NOT MAKE MANUAL REVISIONS TO MASTER.

ISSUE NUMBER

ORIGINAL

Card Slot Accepts .054 [1.37] to .070 [1.78] Thick P.C. Board .330 [8.38] Card Slot .160 [4.07] Point of Contact -

INSULATOR MATERIAL: THERMOPLASTIC POLYESTER, UL 94V-0 CONTACT MATERIAL; COPPER, NICKEL, TIN ALLOY CA-725 CONTACT PLATING: GOLD ON THE MATING AREA, TIN-LEAD

ON THE CONTACT TAILS, NICKEL UNDERPLATE

846/896 SERIES HIGH TEMP CARD EDGE CONNECTOR PART NUMBER: 846-046-555-808

YOUR CONNECTION TO QUALITY & SERVICE

**EDAC INC** TORONTO, ONTARIO CANADA

THESE DRAWINGS AND SPECIFICATIONS ARE THE PROPERTY OF EDAC INC.,AND SHALL NOT BE REPRODUCED, OR COPIED OR USED AS THE BASIS FOR THE MANUFACTURE OR SALE OF APPARATUS WITHOUT WRITTEN PERMISSION.

| ACAD REFERENCE NO. | 846-ENG-MASTER   |
|--------------------|------------------|
| DRAWN: J.LEE       | DATE: APR. 22/09 |
| CHECKED:           | DATE:            |
| SCALE: 1:1         | SHEET 1 OF 2     |
| DRAWING NUMBER     | ISSUE            |
| 846-ENG-MASTER     | 1                |