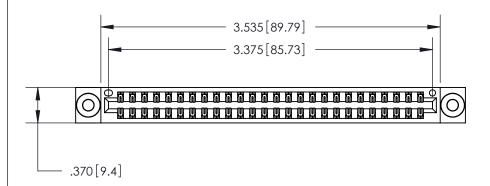

<u>Contact Dimensions:</u> 555-Extender Board Bend (Code 500 Contacts) See Sheet 2 for Contact Code 555, 556, 558, 559, 560 Dimensions

THIS IS A C.A.D. GENERATED DRAWING DO NOT MAKE MANUAL REVISIONS TO MASTER.

ISSUE NUMBER

ORIGINAL

Card Slot Accepts .054 [1.37] to .070 [1.78] Thick P.C. Board .330 [8.38] Card Slot .160 [4.07] Point of Contact

ACAD REFERENCE NO.

INSULATOR MATERIAL: THERMOPLASTIC POLYESTER, UL 94V-0 CONTACT MATERIAL; COPPER, NICKEL, TIN ALLOY CA-725 CONTACT PLATING: GOLD ON THE MATING AREA, TIN-LEAD

ON THE CONTACT TAILS, NICKEL UNDERPLATE

846/896 SERIES HIGH TEMP CARD EDGE CONNECTOR PART NUMBER: 846-052-555-803

YOUR CONNECTION TO QUALITY & SERVICE

**EDAC INC** TORONTO, ONTARIO CANADA

THESE DRAWINGS AND SPECIFICATIONS ARE THE PROPERTY OF EDAC INC.,AND SHALL NOT BE REPRODUCED, OR COPIED OR USED AS THE BASIS FOR THE MANUFACTURE OR SALE OF APPARATUS WITHOUT WRITTEN PERMISSION.