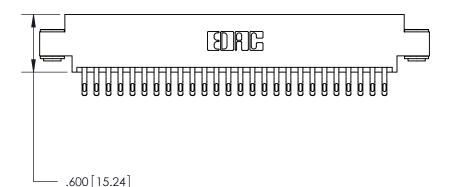

<u>Contact Dimensions:</u> 555-Extender Board Bend (Code 500 Contacts) See Sheet 2 for Contact Code 555, 556, 558, 559, 560 Dimensions

THIS IS A C.A.D. GENERATED DRAWING DO NOT MAKE MANUAL REVISIONS TO MASTER.

ISSUE NUMBER

ORIGINAL

Card Slot Accepts .054 [1.37] to .070 [1.78] Thick P.C. Board .330 [8.38] Card Slot .160 [4.07] Point of Contact

ACAD REFERENCE NO.

INSULATOR MATERIAL: THERMOPLASTIC POLYESTER, UL 94V-0 CONTACT MATERIAL; COPPER, NICKEL, TIN ALLOY CA-725 CONTACT PLATING: GOLD ON THE MATING AREA, TIN-LEAD

ON THE CONTACT TAILS, NICKEL UNDERPLATE

846/896 SERIES HIGH TEMP CARD EDGE CONNECTOR PART NUMBER: 846-052-555-803

YOUR CONNECTION TO QUALITY & SERVICE

**EDAC INC** TORONTO, ONTARIO CANADA

THESE DRAWINGS AND SPECIFICATIONS ARE THE PROPERTY OF EDAC INC.,AND SHALL NOT BE REPRODUCED, OR COPIED OR USED AS THE BASIS FOR THE MANUFACTURE OR SALE OF APPARATUS WITHOUT WRITTEN PERMISSION.