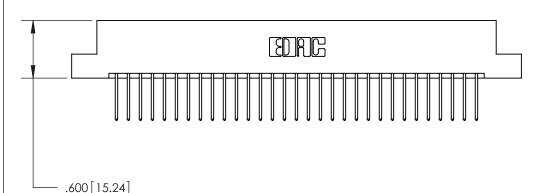

<u>Contact Dimensions:</u> 522-P.C. Tail .025 Sq. (0.64 Sq.) - Tail LG. =.440 (11.18) .125 (3.18) Contact Spacing x .250 (6.35) Row Spacing

THIS IS A C.A.D. GENERATED DRAWING DO NOT MAKE MANUAL REVISIONS TO MASTER.

ISSUE NUMBER

ORIGINAL

- 4.160[105.66] 4.000 [101.6] -.370 [9.4]

Card Slot Accepts .054 [1.37] to .070 [1.78] Thick P.C. Board .330 [8.38] Card Slot .160 [4.07] Point of Contact —

INSULATOR MATERIAL: THERMOPLASTIC POLYESTER, UL 94V-0 CONTACT MATERIAL; COPPER, NICKEL, TIN ALLOY CA-725

CONTACT PLATING: GOLD ON THE MATING AREA, TIN-LEAD ON THE CONTACT TAILS, NICKEL UNDERPLATE

846/896 SERIES HIGH TEMP CARD EDGE CONNECTOR PART NUMBER: 846-062-522-208

YOUR CONNECTION TO QUALITY & SERVICE

**EDAC INC** TORONTO, ONTARIO CANADA