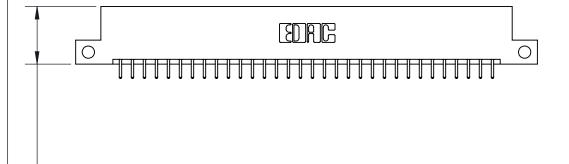

ISSUE NUMBER

ORIGINAL

Card Slot Accepts .054 [1.37] to .070 [1.78] Thick P.C. Board .330 [8.38] Card Slot .160 [4.07] Point of Contact -

- INSULATOR MATERIAL: THERMOPLASTIC POLYESTER, UL 94V-0 CONTACT MATERIAL; COPPER, NICKEL, TIN ALLOY CA-725
- CONTACT PLATING: GOLD ON THE MATING AREA, TIN-LEAD ON THE CONTACT TAILS, NICKEL UNDERPLATE

## 846/896 SERIES HIGH TEMP CARD EDGE CONNECTOR PART NUMBER: 846-064-521-212

YOUR CONNECTION TO QUALITY & SERVICE

**EDAC INC** TORONTO, ONTARIO CANADA

THESE DRAWINGS AND SPECIFICATIONS ARE THE PROPERTY OF EDAC INC., AND SHALL NOT BE REPRODUCED, OR COPIED OR USED AS THE BASIS FOR THE MANUFACTURE OR SALE OF APPARATUS WITHOUT WRITTEN PERMISSION.