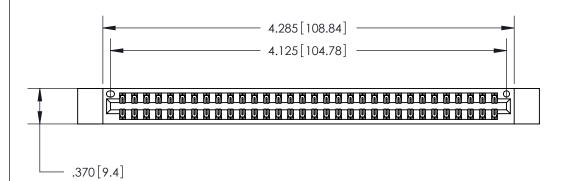

ISSUE NUMBER

ORIGINAL

Card Slot Accepts .054 [1.37] to .070 [1.78] Thick P.C. Board .330 [8.38] Card Slot .160 [4.07] Point of Contact -

- INSULATOR MATERIAL: THERMOPLASTIC POLYESTER, UL 94V-0 CONTACT MATERIAL; COPPER, NICKEL, TIN ALLOY CA-725
- CONTACT PLATING: GOLD ON THE MATING AREA, TIN-LEAD ON THE CONTACT TAILS, NICKEL UNDERPLATE

.600 [15.24]

## 846/896 SERIES HIGH TEMP CARD EDGE CONNECTOR PART NUMBER: 846-064-521-212

YOUR CONNECTION TO QUALITY & SERVICE

**EDAC INC** TORONTO, ONTARIO CANADA

THESE DRAWINGS AND SPECIFICATIONS ARE THE PROPERTY OF EDAC INC., AND SHALL NOT BE REPRODUCED, OR COPIED OR USED AS THE BASIS FOR THE MANUFACTURE OR SALE OF APPARATUS WITHOUT WRITTEN PERMISSION.