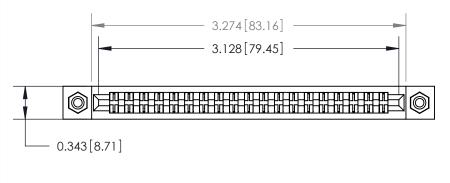

**Mounting Option** 

#4-40 Unified Threaded Inserts

Card Slot Accepts .054 [1.37] to .070 [1.78] Thick P.C. Board

**See Accompanying Page for:** 

**Contact Bend Details** 

807/857 Series High Temp Card Edge Connector Part Number: 857-038-500-208

YOUR CONNECTION TO QUALITY & SERVICE