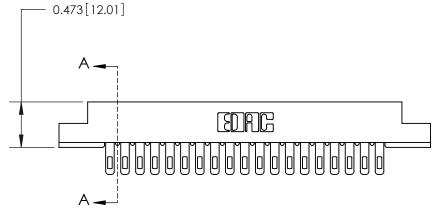

## **Contact Detail**

Wire Hole .087x.013(2.21x0.33) - Tail LG .282(7.16)

.156 [3.96] Contact Spacing x .200 [5.08] Row Spacing

**SECTION A-A** 

.095 [2.41] Point of Contact (Measured from bottom of Card Slot)