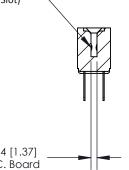

## **Contact Detail**

Wire Hole .087x.013(2.21x0.33) - Tail LG .282(7.16)

.156 [3.96] Contact Spacing x .200 [5.08] Row Spacing

**SECTION A-A** 

.095 [2.41] Point of Contact (Measured from bottom of Card Slot)

Card Slot Accepts .054 [1.37] to .070 [1.78] Thick P.C. Board

**See Accompanying Page for:** 

**Contact Bend Details** 

807/857 Series High Temp Card Edge Connector Part Number: 857-038-500-208

YOUR CONNECTION TO QUALITY & SERVICE