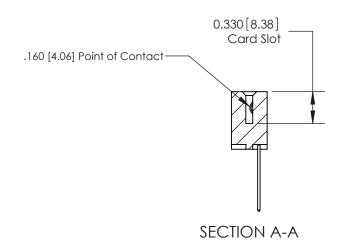

## **Contact Detail**

542-Wire Wrap .025 Sq.(0.64 Sq.) - Tail LG=.645(16.38) .156 [3.96] Contact Spacing x .200 [5.08] Row Spacing

**See Accompanying Pages for: Contact Bend Details** 

THIS IS A C.A.D. GENERATED DRAWING DO NOT MAKE MANUAL REVISIONS TO MASTER.