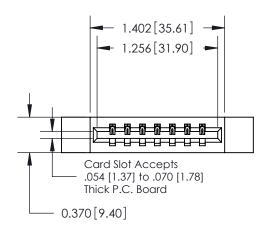

## **Contact Detail**

542-Wire Wrap .025 Sq.(0.64 Sq.) - Tail LG=.645(16.38) .156 [3.96] Contact Spacing x .200 [5.08] Row Spacing

**See Accompanying Pages for: Contact Bend Details** 

THIS IS A C.A.D. GENERATED DRAWING DO NOT MAKE MANUAL REVISIONS TO MASTER.