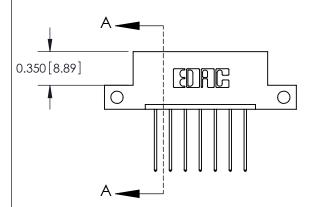

## **Mounting Option**

12-.128 (3.25) Dia. Side Mounting Holes

## **Contact Detail**

542-Wire Wrap .025 Sq.(0.64 Sq.) - Tail LG=.645(16.38) .156 [3.96] Contact Spacing x .200 [5.08] Row Spacing





**See Accompanying Pages for: Contact Bend Details** 

THIS IS A C.A.D. GENERATED DRAWING DO NOT MAKE MANUAL REVISIONS TO MASTER.



ISSUE NUMBER ORIGINAL



837/887 Series High Temp Card Edge Connector Part Number: 887-007-542-112



**EDAC INC** TORONTO, ONTARIO CANADA

THESE DRAWINGS AND SPECIFICATIONS ARE THE PROPERTY OF EDAC INC.,AND SHALL NOT BE REPRODUCED, OR COPIED OR USED AS THE BASIS FOR THE MANUFACTURE OR SALE OF APPARATUS WITHOUT WRITTEN PERMISSION.

| ACAD REFERENCE NO. | 837 ENG MASTER   |  |  |  |  |
|--------------------|------------------|--|--|--|--|
| DRAWN: J.LEE       | DATE: OCT. 06/09 |  |  |  |  |
| CHECKED:           | DATE:            |  |  |  |  |
| SCALE: NTS         | SHEET 1 OF 2     |  |  |  |  |
| DRAWING NUMBER     | ISSUE            |  |  |  |  |
| 837 A