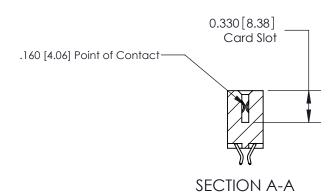

## **Contact Detail**

556-Extender Board Bend (Code 520 Contacts)

.156 [3.96] Contact Spacing x .200 [5.08] Row Spacing

**See Accompanying Pages for: Contact Bend Details** 

THIS IS A C.A.D. GENERATED DRAWING DO NOT MAKE MANUAL REVISIONS TO MASTER.