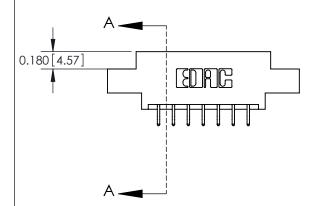

## **Contact Detail**

556-Extender Board Bend (Code 520 Contacts)

.156 [3.96] Contact Spacing x .200 [5.08] Row Spacing

**See Accompanying Pages for: Contact Bend Details** 

THIS IS A C.A.D. GENERATED DRAWING DO NOT MAKE MANUAL REVISIONS TO MASTER.