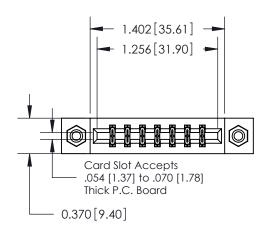

## **Mounting Option**

08-#4-40 Unified Threaded Inserts

## **Contact Detail**

556-Extender Board Bend (Code 520 Contacts)

.156 [3.96] Contact Spacing x .200 [5.08] Row Spacing





**See Accompanying Pages for: Contact Bend Details** 

THIS IS A C.A.D. GENERATED DRAWING DO NOT MAKE MANUAL REVISIONS TO MASTER.



ISSUE NUMBER 1 ORIGINAL





| 837/887 Series High Temp Card Edge Connector |
|----------------------------------------------|
| Part Number: 887-014-556-808                 |



**EDAC INC** TORONTO, ONTARIO CANADA

THESE DRAWINGS AND SPECIFICATIONS ARE THE PROPERTY OF EDAC INC.,AND SHALL NOT BE REPRODUCED, OR COPIED OR USED AS THE BASIS FOR THE MANUFACTURE OR SALE OF APPARATUS WITHOUT WRITTEN PERMISSION.

| ACAD REFERENCE NO. | 837 ENG MASTER   |  |  |
|--------------------|------------------|--|--|
| DRAWN: J.LEE       | DATE: OCT. 06/09 |  |  |
| CHECKED:           | DATE:            |  |  |
| SCALE: NTS         | SHEET 1 OF 2     |  |  |
| DRAWING NU