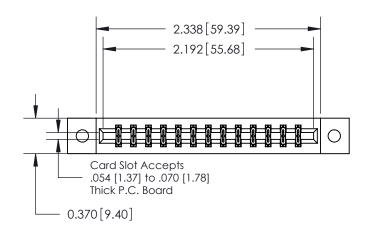

ISSUE NUMBER

ORIGINAL

837/887 Series High Temp Card Edge Connector Part Number: 887-026-542-202

YOUR CONNECTION TO QUALITY & SERVICE

**EDAC INC** TORONTO, ONTARIO CANADA

THESE DRAWINGS AND SPECIFICATIONS ARE THE PROPERTY OF EDAC INC., AND SHALL NOT BE REPRODUCED, OR COPIED OR USED AS THE BASIS FOR THE MANUFACTURE OR SALE OF APPARATUS WITHOUT WRITTEN PERMISSION.