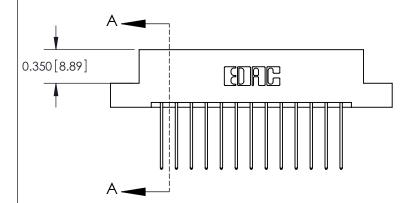

**Mounting Option** 

02-.128 (3.25) Dia. Mounting Holes

## **Contact Detail**

542-Wire Wrap .025 Sq.(0.64 Sq.) - Tail LG=.645(16.38) .156 [3.96] Contact Spacing x .200 [5.08] Row Spacing





THIS IS A C.A.D. GENERATED DRAWING DO NOT MAKE MANUAL REVISIONS TO MASTER.



ISSUE NUMBER

ORIGINAL



837/887 Series High Temp Card Edge Connector Part Number: 887-026-542-202

YOUR CONNECTION TO QUALITY & SERVICE

**EDAC INC** TORONTO, ONTARIO CANADA

THESE DRAWINGS AND SPECIFICATIONS ARE THE PROPERTY OF EDAC INC., AND SHALL NOT BE REPRODUCED, OR COPIED OR USED AS THE BASIS FOR THE MANUFACTURE OR SALE OF APPARATUS WITHOUT WRITTEN PERMISSION.

| DRAWN: J.LEE   | DATE: OCT. 06/09 |  |  |
|----------------|------------------|--|--|
| CHECKED:       | DATE:            |  |  |
| SCALE: NTS     | SHEET 1 OF 2     |  |  |
| DRAWING NUMBER | ISSUE            |  |  |
| 837 Assembly   | 1                |  |  |

837 ENG MASTER

ACAD REFERENCE NO.

**See Accompanying Pages for:** 

**Contact Ben