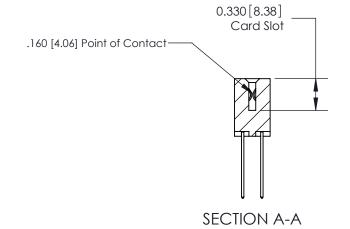

## **Contact Detail**

542-Wire Wrap .025 Sq.(0.64 Sq.) - Tail LG=.645(16.38) .156 [3.96] Contact Spacing x .200 [5.08] Row Spacing

THIS IS A C.A.D. GENERATED DRAWING DO NOT MAKE MANUAL REVISIONS TO MASTER.