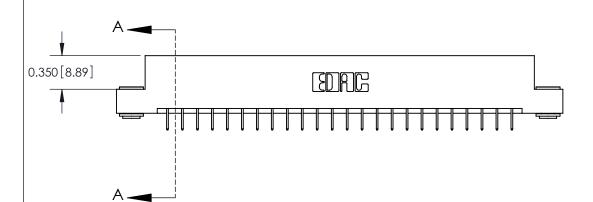

ISSUE NUMBER

ORIGINAL

DO NOT MAKE MANUAL REVISIONS TO MASTER.

4.054 [102.97] 3.908 [99.26] Card Slot Accepts .054 [1.37] to .070 [1.78] Thick P.C. Board 0.370 [9.40]

**See Accompanying Pages for:** 

**Contact Bend Details** 