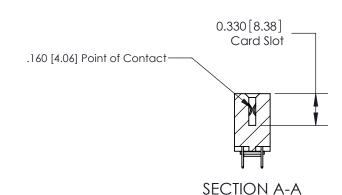

ISSUE NUMBER

ORIGINAL

DO NOT MAKE MANUAL REVISIONS TO MASTER.

4.054 [102.97] 3.908 [99.26] Card Slot Accepts .054 [1.37] to .070 [1.78] Thick P.C. Board 0.370 [9.40]

**See Accompanying Pages for:** 

**Contact Bend Details** 