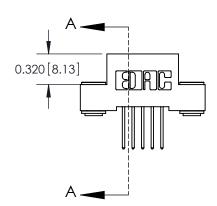

## **See Accompanying Pages for:**

- **Contact Bend Details**
- **Mounting Options**

.240 [6.10] Point of Contact-

| 842/892 Series High Temp Card Edge Connector |
|----------------------------------------------|
| Part Number: 892-010-523-203                 |