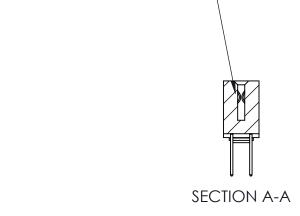

## **Contact Detail**

523-P.C. Tail .025 Sq.(0.64 Sq.) - Tail LG=.400(10.16) .100 [2.54] Contact Spacing x .200 [5.08] Row Spacing