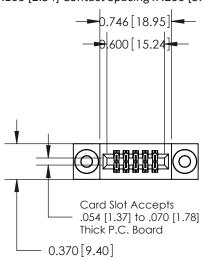

## **See Accompanying Pages for:**

- **Contact Bend Details**
- **Mounting Options**

.240 [6.10] Point of Contact-

| 842/892 Series High Temp Card Edge Connector |
|----------------------------------------------|
| Part Number: 892-010-523-203                 |