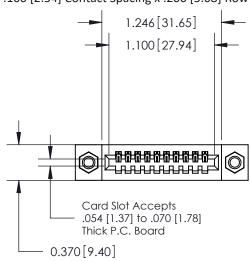

.240 [6.10] Point of Contact-

YOUR CONNECTION TO QUALITY & SERVICE

842 ENG MASTER J.LEE DATE: OCT. 06/09 SHEET 1 OF 3

SECTION A-A

842 Assembly

THIS IS A C.A.D. GENERATED DRAWING DO NOT MAKE MANUAL REVISIONS TO MASTER