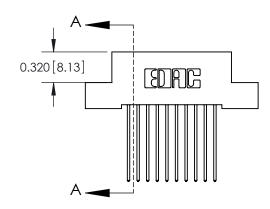

ORIGINAL (1)

| 842/892 Series High Temp Card Edge Connector<br>Contact Bend Detail |                                                                                                 | ACAD REFERENCE NO. 842 ENG MASTER |             |                  |        |
|---------------------------------------------------------------------|-------------------------------------------------------------------------------------------------|-----------------------------------|-------------|------------------|--------|
|                                                                     |                                                                                                 | DRAWN:                            | J.LEE       | DATE: OCT. 06/09 |        |
|                                                                     |                                                                                                 | CHECKED:                          |             | DATE:            |        |
| EDAC INC                                                            | THESE DRAWINGS AND SPECIFICATIONS ARE THE PROPERTY OF EDAC INCAND                               | SCALE:                            | NTS         | SHEET :          | 2 OF 3 |
| TORONTO, ONTARIO                                                    | SHALL NOT BE REPRODUCED,OR COPIED OR USED AS THE BASIS FOR THE MANUFACTURE OR SALE OF APPARATUS | DRAWING                           | NUMBER      |                  | ISSUE  |
| YOUR CONNECTION TO QUALITY & SERVICE                                |                                                                                                 | 8                                 | 42 Assembly |                  | 1      |