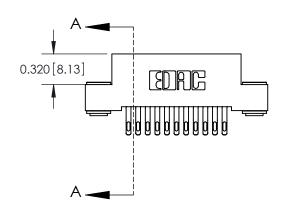

**SECTION A-A** 

842 Assembly

THIS IS A C.A.D. GENERATED DRAWING DO NOT MAKE MANUAL REVISIONS TO MASTER

ORIGINAL (1)

| 842/892 Series High Temp Card Edge Connector<br>Contact Bend Detail                                                                |                                                              |              | ACAD REFERENCE NO. 842 ENG MASTER |                  |        |  |
|------------------------------------------------------------------------------------------------------------------------------------|--------------------------------------------------------------|--------------|-----------------------------------|------------------|--------|--|
|                                                                                                                                    |                                                              |              | J.LEE                             | DATE: OCT. 06/09 |        |  |
|                                                                                                                                    |                                                              |              | CHECKED:                          |                  | DATE:  |  |
| EDAC INC TORONTO, ONTARIO OR SHALL NOT BE REPRODUCED, OR COPIET OR SHALL NOT BE REPRODUCED. OR COPIET OR USED AS THE BASIS FOR THE |                                                              | SCALE:       | NTS                               | SHEET :          | 2 OF 3 |  |
|                                                                                                                                    |                                                              | DRAWING      | NUMBER                            |                  | ISSUE  |  |
| YOUR CONNECTION TO QUALITY & SERVICE                                                                                               | MANUFACTURE OR SALE OF APPARATUS WITHOUT WRITTEN PERMISSION. | 842 Assembly |                                   |                  | 1      |  |