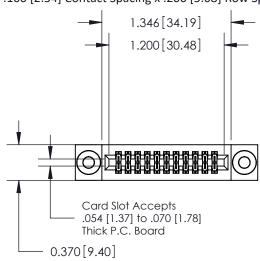

## **Contact Detail**

555-Extender Board Bend (Code 500 Contacts)

.100 [2.54] Contact Spacing x .200 [5.08] Row Spacing

**See Accompanying Pages for:** 

- **Contact Bend Details**
- **Mounting Options**

| .240 | [6.10] | Point | of Co | ntact— |
|------|--------|-------|-------|--------|
|      |        |       |       |        |

842/892 Series High Temp Card Edge Connector Part Number: 892-022-555-203

| ACAD REFERENCE NO | O. 842 ENG MASTER |  |  |  |
|-------------------|-------------------|--|--|--|
| DRAWN: J.LEE      | DATE: OCT. 06/09  |  |  |  |
| CHECKED:          | DATE:             |  |  |  |
| SCALE: NTS        | SHEET 1 OF 3      |  |  |  |
| DRAWING NUMBER    | ISSUE             |  |  |  |