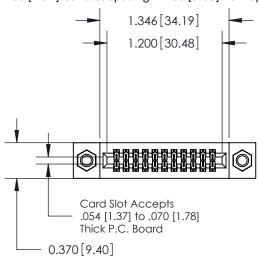

842/892 Series High Temp Card Edge Connector Part Number: 892-022-560-207

YOUR CONNECTION TO QUALITY & SERVICE

842 ENG MASTER J.LEE DATE: OCT. 06/09 SHEET 1 OF 3 NTS

842 Assembly

THIS IS A C.A.D. GENERATED DRAWING DO NOT MAKE MANUAL REVISIONS TO MASTER