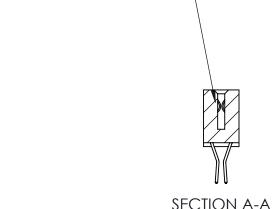

ORIGINAL (1)

| 842/892 Series High Temp Card Edge Connector<br>Contact Bend Detail |                                                                                                 | ACAD REFERENCE NO. 842 ENG MASTER |             |                  |        |
|---------------------------------------------------------------------|-------------------------------------------------------------------------------------------------|-----------------------------------|-------------|------------------|--------|
|                                                                     |                                                                                                 | DRAWN:                            | J.LEE       | DATE: OCT. 06/09 |        |
|                                                                     |                                                                                                 | CHECKED:                          |             | DATE:            |        |
| EDAC INC                                                            | THESE DRAWINGS AND SPECIFICATIONS ARE THE PROPERTY OF EDAC INCAND                               | SCALE:                            | NTS         | SHEET :          | 2 OF 3 |
| TORONTO, ONTARIO                                                    | SHALL NOT BE REPRODUCED,OR COPIED OR USED AS THE BASIS FOR THE MANUFACTURE OR SALE OF APPARATUS | DRAWING                           | NUMBER      |                  | ISSUE  |
| YOUR CONNECTION TO QUALITY & SERVICE                                |                                                                                                 | 8                                 | 42 Assembly |                  | 1      |