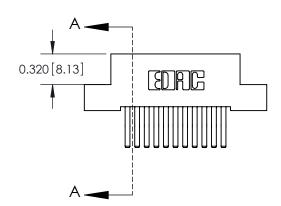

## **Contact Detail**

560-Extender Board Bend (Code 523 Contacts)

.100 [2.54] Contact Spacing x .200 [5.08] Row Spacing

**See Accompanying Pages for:** 

- **Contact Bend Details**
- **Mounting Options**

.240 [6.10] Point of Contact-