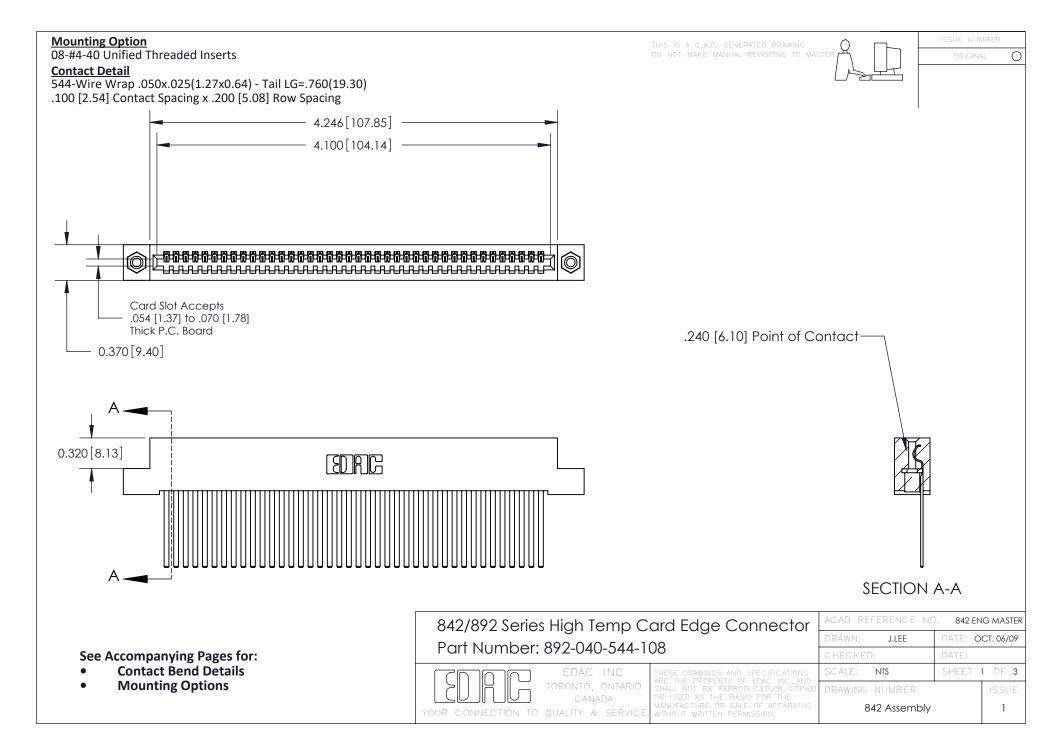

THIS IS A C.A.D. GENERATED DRAWING DO NOT MAKE MANUAL REVISIONS TO MASTER

ORIGINAL (1)



| 842/892 Series High Temp Card Edge Connector<br>Contact Bend Detail |                                                                                                 | ACAD REFERENCE NO. 842 ENG MASTER |             |                  |        |
|---------------------------------------------------------------------|-------------------------------------------------------------------------------------------------|-----------------------------------|-------------|------------------|--------|
|                                                                     |                                                                                                 | DRAWN:                            | J.LEE