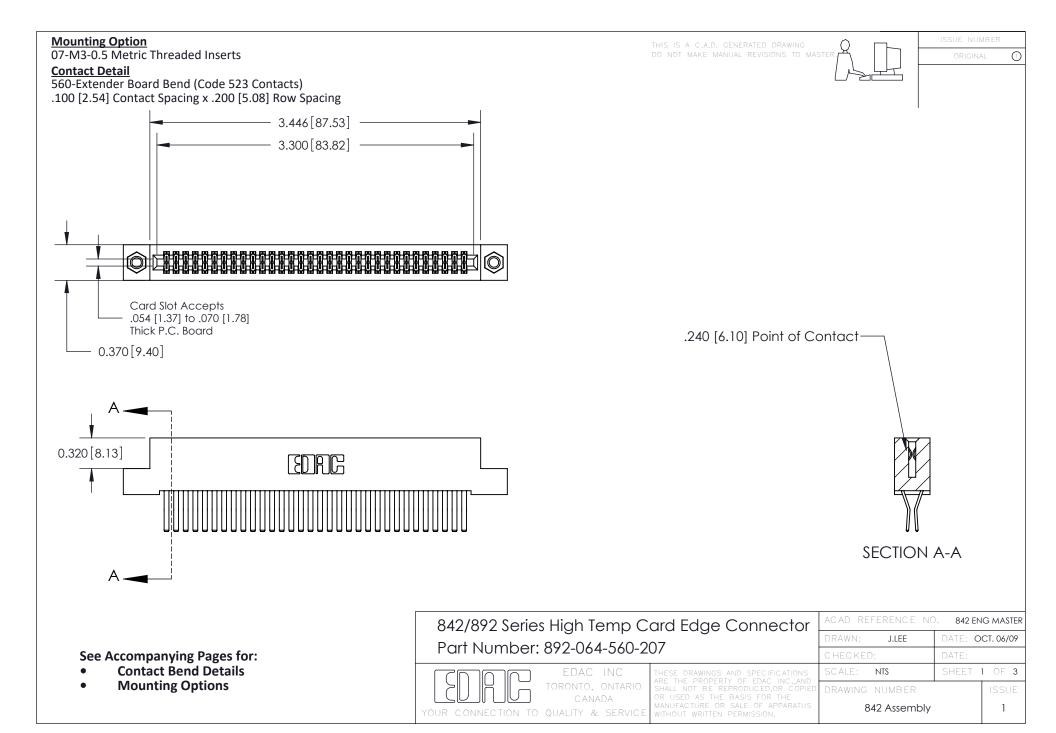

THIS IS A C.A.D. GENERATED DRAWING DO NOT MAKE MANUAL REVISIONS TO MASTER

ORIGINAL (1)



| 842/892 Series High Temp Card Edge Connector<br>Contact Bend Detail |                                                                                                 | ACAD REFERENCE NO. 842 ENG MASTER |             |                  |        |
|---------------------------------------------------------------------|-------------------------------------------------------------------------------------------------|-----------------------------------|-------------|------------------|--------|
|                                                                     |                                                                                                 | DRAWN:                            | J.LEE