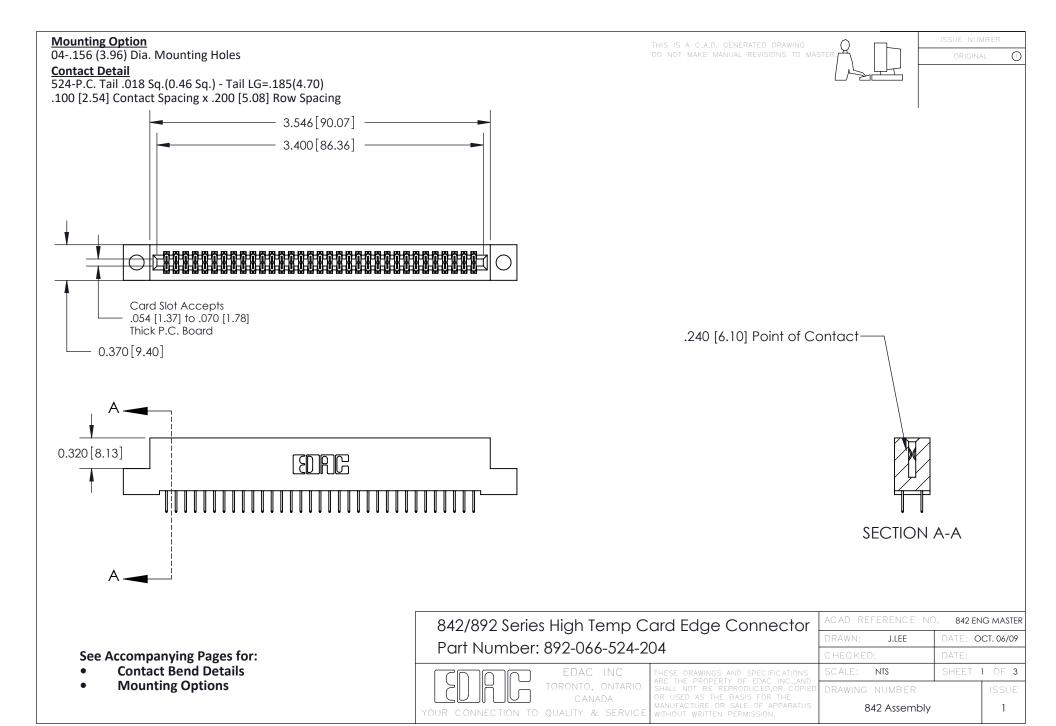

THIS IS A C.A.D. GENERATED DRAWING DO NOT MAKE MANUAL REVISIONS TO MASTER

ORIGINAL (1)



| 842/892 Series High Temp Card Edge Connector<br>Contact Bend Detail |                                                                                                 | ACAD REFERENCE NO. 842 ENG MASTER |             |                  |        |
|---------------------------------------------------------------------|-------------------------------------------------------------------------------------------------|-----------------------------------|-------------|------------------|--------|
|                                                                     |                                                                                                 | DRAWN:                            | J.LEE