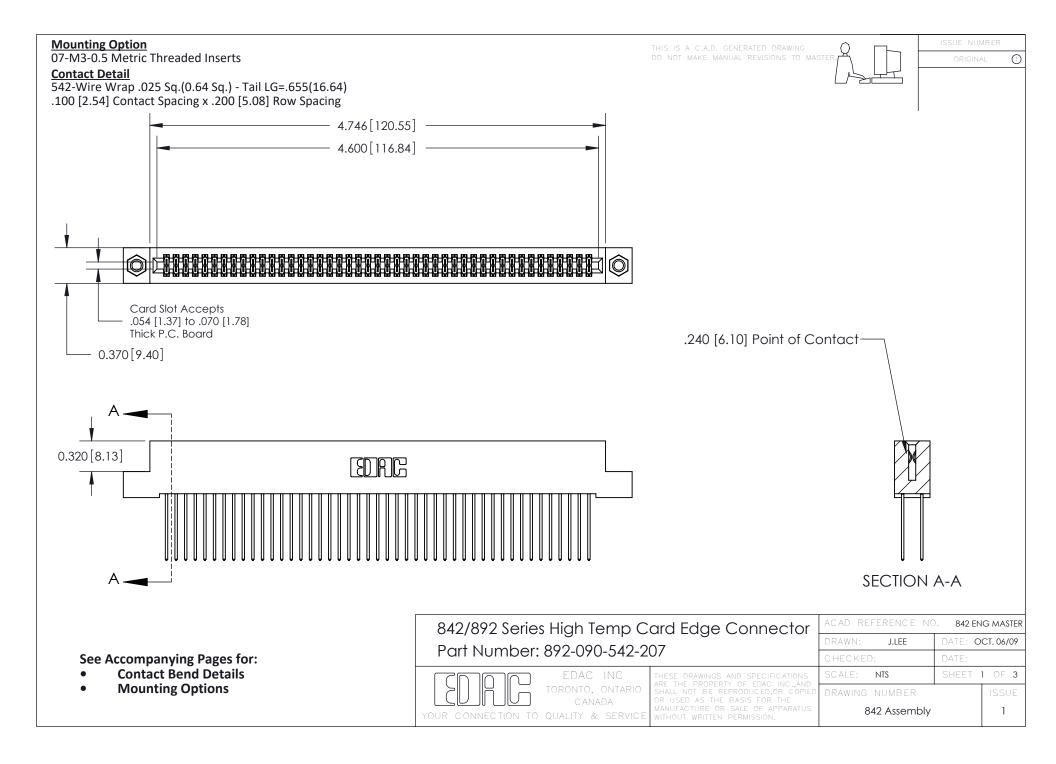

THIS IS A C.A.D. GENERATED DRAWING DO NOT MAKE MANUAL REVISIONS TO MASTER

ORIGINAL (1)



| 842/892 Series High Temp Card Edge Connector<br>Contact Bend Detail |                                                                                                 | ACAD REFERENCE NO. 842 ENG MASTER |             |                  |        |
|---------------------------------------------------------------------|-------------------------------------------------------------------------------------------------|-----------------------------------|-------------|------------------|--------|
|                                                                     |                                                                                                 | DRAWN:                            | J.LEE