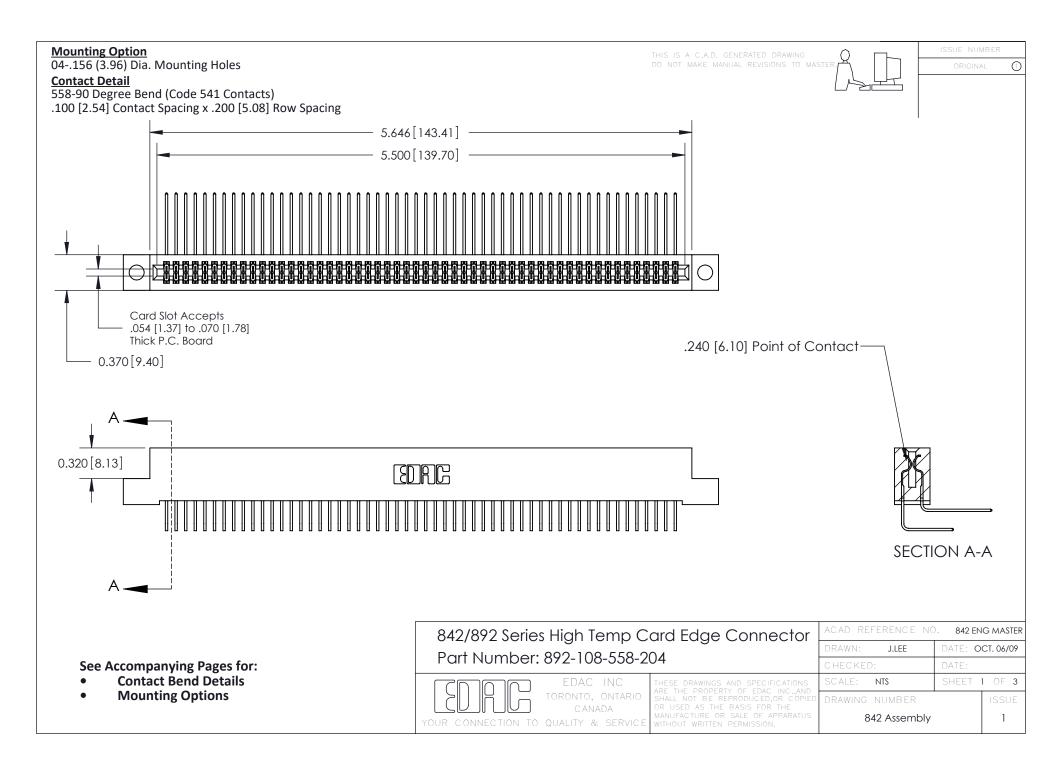

THIS IS A C.A.D. GENERATED DRAWING DO NOT MAKE MANUAL REVISIONS TO MASTER

ORIGINAL (1)



| 842/892 Series High Temp Card Edge Connector<br>Contact Bend Detail |                                                                                                 | ACAD REFERENCE NO. 842 ENG MASTER |             |                  |        |
|---------------------------------------------------------------------|-------------------------------------------------------------------------------------------------|-----------------------------------|-------------|------------------|--------|
|                                                                     |                                                                                                 | DRAWN:                            | J.LEE