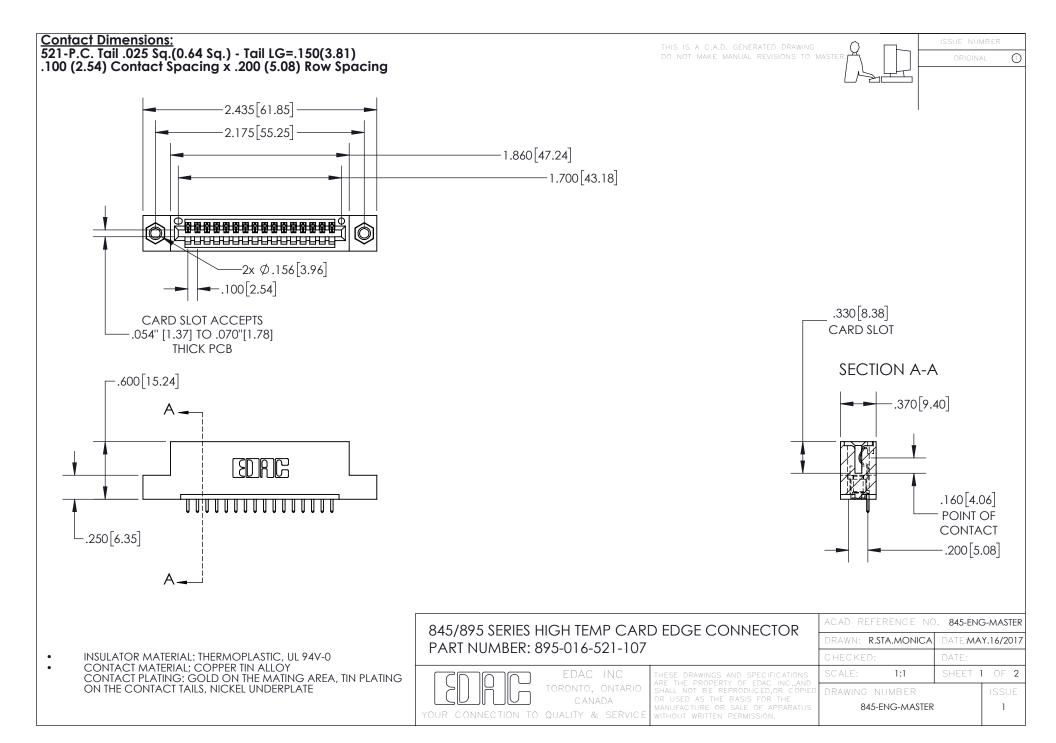

INSULATOR MATERIAL: THERMOPLASTIC POLYESTER, UL 94V-0 DAP MATERIAL AVAILABLE UPON REQUEST

**Contact Code 558** 

CONTACT MATERIAL; COPPER ALLOY CONTACT PLATING: GOLD ON THE MATING AREA, TIN PLATING ON THE CONTACT TAILS, NICKEL UNDERPLATE

## 845/895 SERIES HIGH TEMP CARD EDGE CONNECTOR CONTACT CODE 555,556,558,559,560 DIMENSIONS

YOUR CONNECTION TO QUALITY & SERVICE

Contact Code 559

|   | ACAD REFERENCE NO. 845-ENG-MASTER |                  |  |
|---|-----------------------------------|------------------|--|
|   | DRAWN: R.STA.MONICA               | DATE:MAY.16/2017 |  |
|   | CHECKED:                          | DATE:            |  |
|   | SCALE: 1:1                        | SHEET 2 OF 2     |  |
| D | DRAWING NUMBER                    | ISSUE            |  |