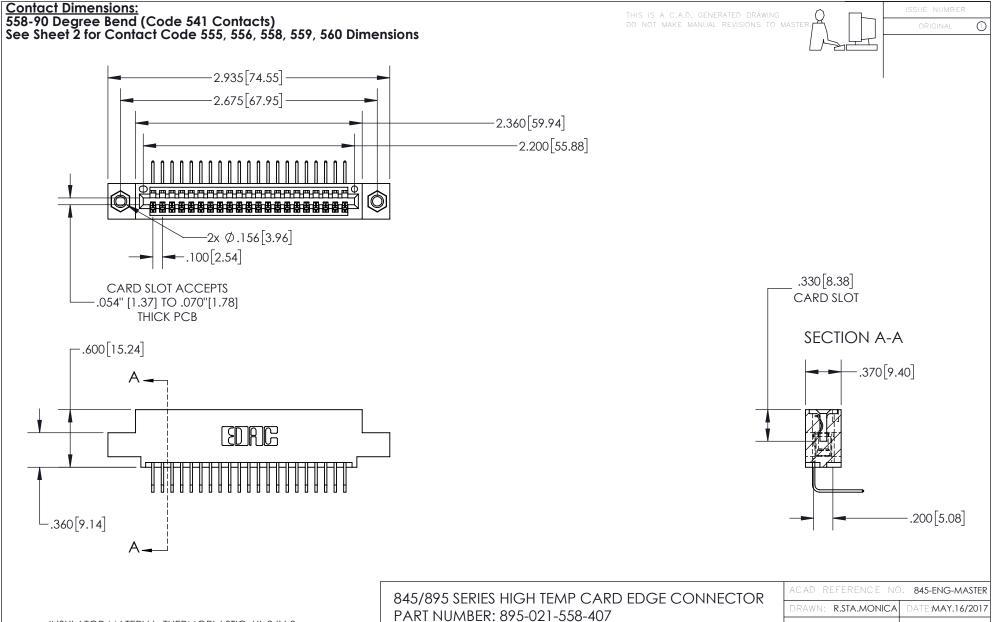

845-ENG-MASTER

- INSULATOR MATERIAL: THERMOPLASTIC POLYESTER, UL 94V-0 DAP MATERIAL AVAILABLE UPON REQUEST
- CONTACT MATERIAL; COPPER ALLOY

CONTACT PLATING: GOLD ON THE MATING AREA, TIN PLATING ON THE CONTACT TAILS, NICKEL UNDERPLATE