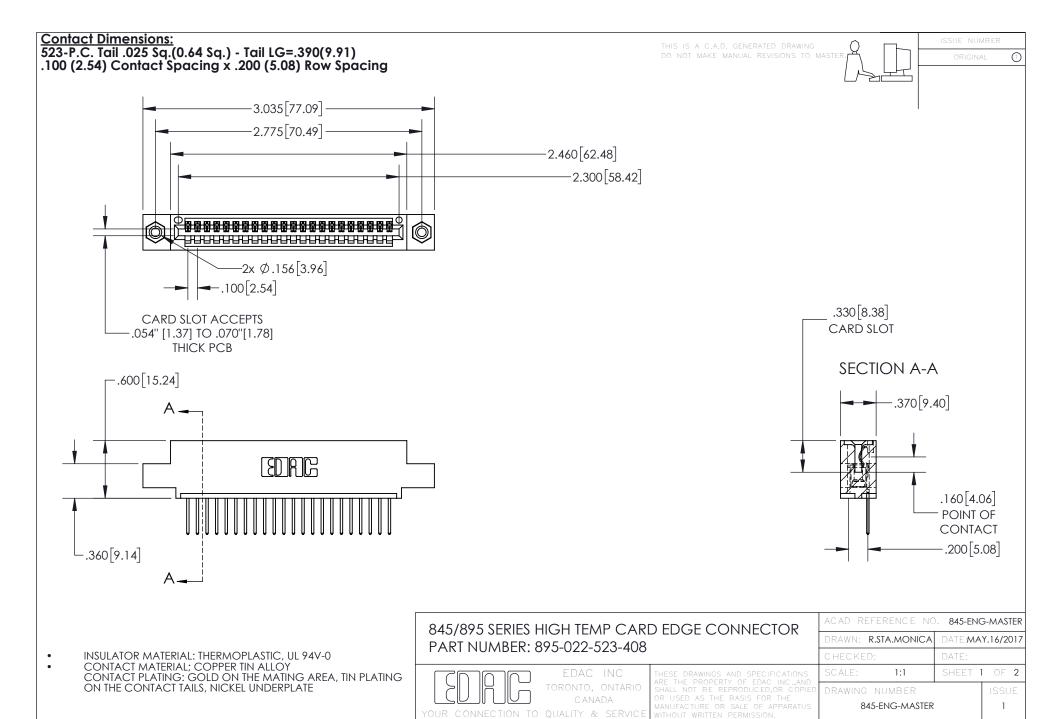

INSULATOR MATERIAL: THERMOPLASTIC POLYESTER, UL 94V-0 DAP MATERIAL AVAILABLE UPON REQUEST

**Contact Code 558** 

CONTACT MATERIAL; COPPER ALLOY CONTACT PLATING: GOLD ON THE MATING AREA, TIN PLATING ON THE CONTACT TAILS, NICKEL UNDERPLATE

## 845/895 SERIES HIGH TEMP CARD EDGE CONNECTOR CONTACT CODE 555,556,558,559,560 DIMENSIONS

YOUR CONNECTION TO QUALITY & SERVICE

Contact Code 559

|   | ACAD REFERENCE NO. 845-ENG-MASTER |                  |  |
|---|-----------------------------------|------------------|--|
|   | DRAWN: R.STA.MONICA               | DATE:MAY.16/2017 |  |
|   | CHECKED:                          | DATE:            |  |
|   | SCALE: 1:1                        | SHEET 2 OF 2     |  |
| D | DRAWING NUMBER                    | ISSUE            |  |

Contact Code 560

845-ENG-MASTER