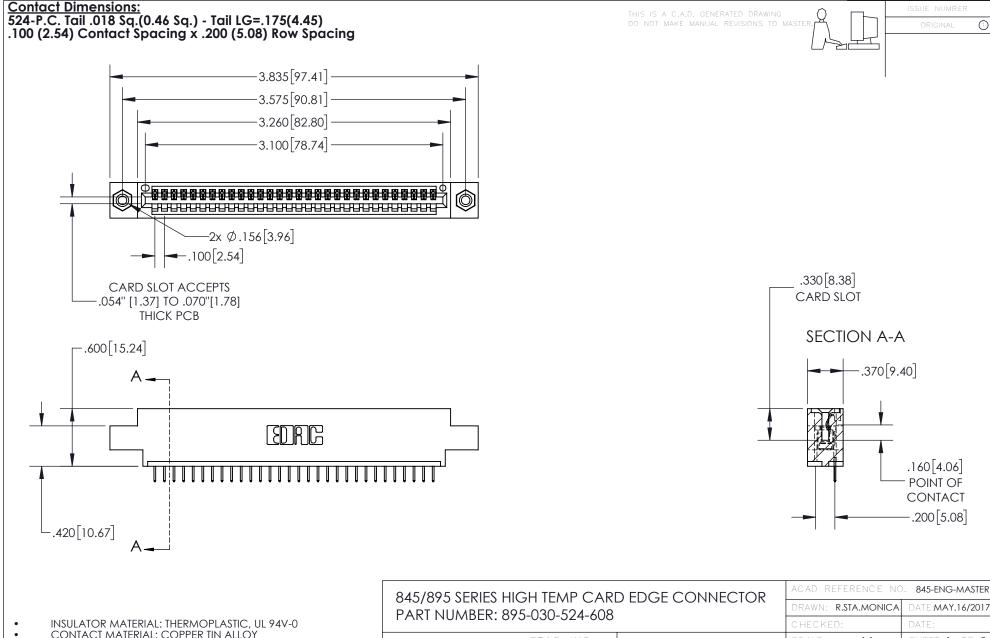

## 845/895 SERIES HIGH TEMP CARD EDGE CONNECTOR CONTACT CODE 555,556,558,559,560 DIMENSIONS

YOUR CONNECTION TO QUALITY & SERVICE

Contact Code 559

|   | ACAD REFERENCE NO. 845-ENG-MASTER |                  |  |
|---|-----------------------------------|------------------|--|
|   | DRAWN: R.STA.MONICA               | DATE:MAY.16/2017 |  |
|   | CHECKED:                          | DATE:            |  |
|   | SCALE: 1:1                        | SHEET 2 OF 2     |  |
| D | DRAWING NUMBER                    | ISSUE            |  |