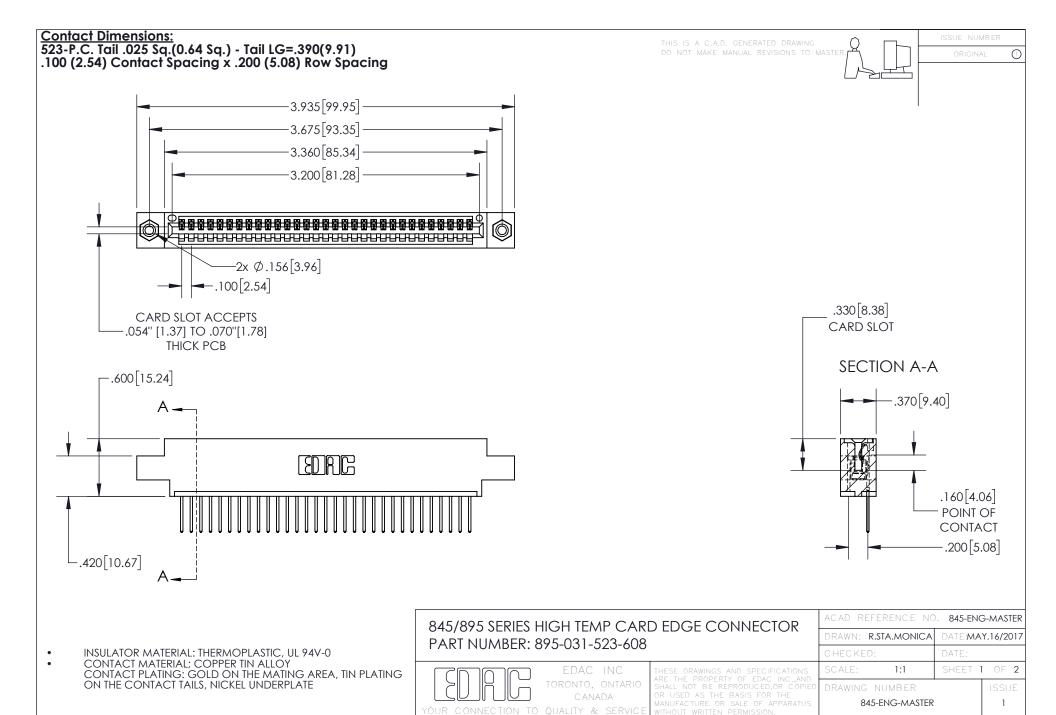

INSULATOR MATERIAL: THERMOPLASTIC POLYESTER, UL 94V-0 DAP MATERIAL AVAILABLE UPON REQUEST

**Contact Code 558** 

CONTACT MATERIAL; COPPER ALLOY CONTACT PLATING: GOLD ON THE MATING AREA, TIN PLATING ON THE CONTACT TAILS, NICKEL UNDERPLATE

## 845/895 SERIES HIGH TEMP CARD EDGE CONNECTOR CONTACT CODE 555,556,558,559,560 DIMENSIONS

YOUR CONNECTION TO QUALITY & SERVICE

Contact Code 559

|   | ACAD REFERENCE NO. 845-ENG-MASTER |                  |  |
|---|-----------------------------------|------------------|--|
|   | DRAWN: R.STA.MONICA               | DATE:MAY.16/2017 |  |
|   | CHECKED:                          | DATE:            |  |
|   | SCALE: 1:1                        | SHEET 2 OF 2     |  |
| D | DRAWING NUMBER                    | ISSUE            |  |

Contact Code 560