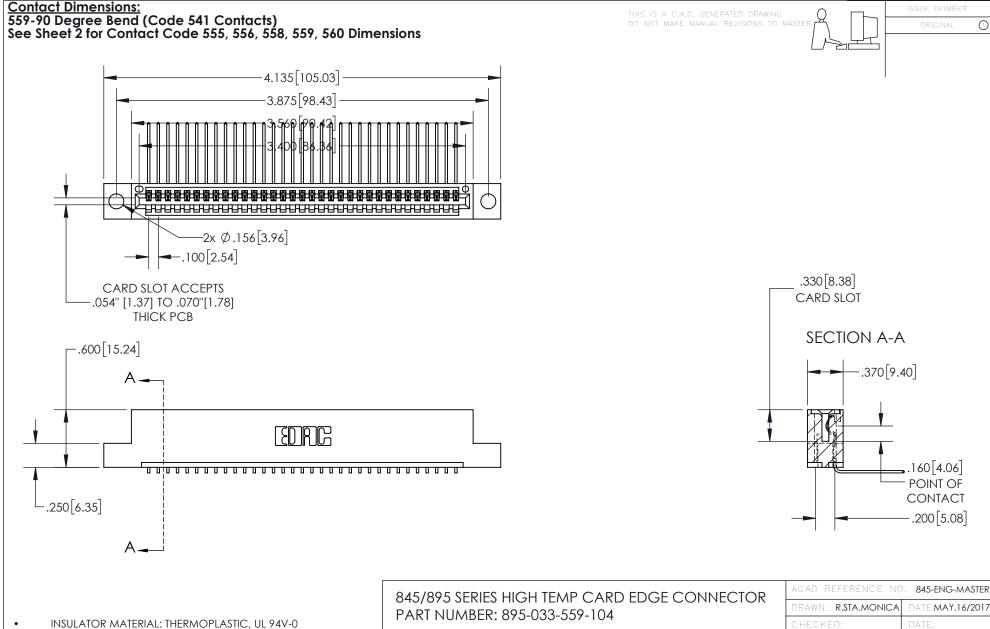

CONTACT MATERIAL; COPPER TIN ALLOY CONTACT PLATING: GOLD ON THE MATING AREA, TIN PLATING ON THE CONTACT TAILS, NICKEL UNDERPLATE

YOUR CONNECTION TO QUALITY & SERVICE

1:1 SHEET 1 OF 2 845-ENG-MASTER

- INSULATOR MATERIAL: THERMOPLASTIC POLYESTER, UL 94V-0 DAP MATERIAL AVAILABLE UPON REQUEST
- CONTACT MATERIAL; COPPER ALLOY

CONTACT PLATING: GOLD ON THE MATING AREA, TIN PLATING ON THE CONTACT TAILS, NICKEL UNDERPLATE