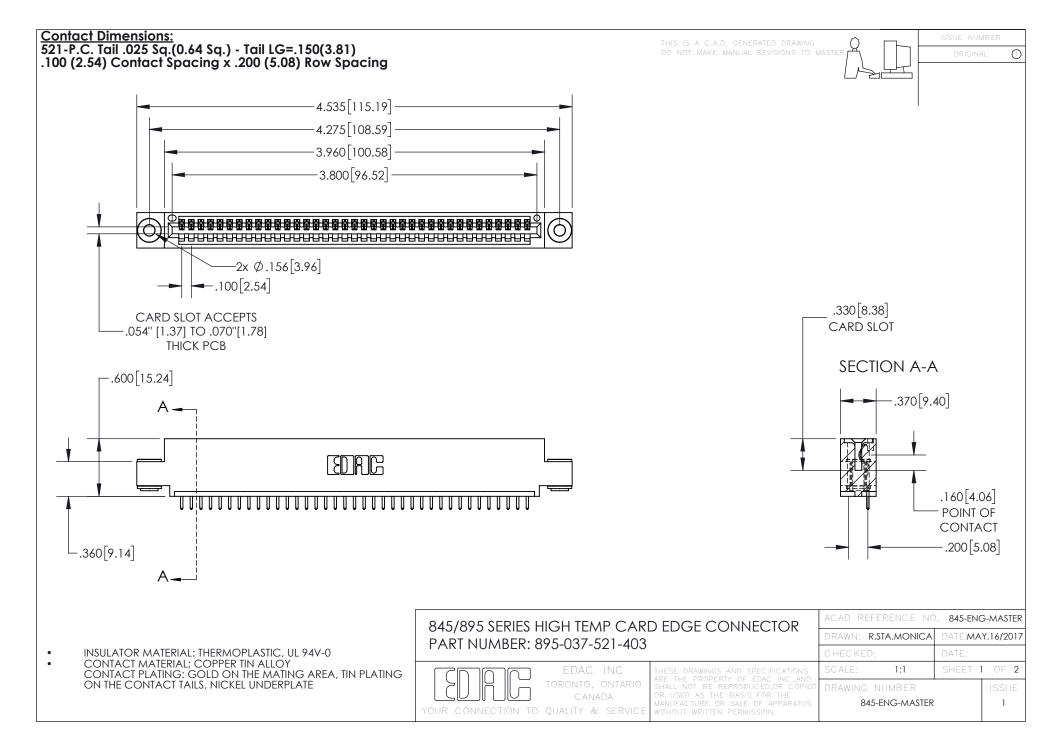

## 845/895 SERIES HIGH TEMP CARD EDGE CONNECTOR CONTACT CODE 555,556,558,559,560 DIMENSIONS

YOUR CONNECTION TO QUALITY & SERVICE

Contact Code 559

|   | ACAD REFERENCE NO. 845-ENG-MASTER |                  |  |
|---|-----------------------------------|------------------|--|
|   | DRAWN: R.STA.MONICA               | DATE:MAY.16/2017 |  |
|   | CHECKED:                          | DATE:            |  |
|   | SCALE: 1:1                        | SHEET 2 OF 2     |  |
| D | DRAWING NUMBER                    | ISSUE            |  |