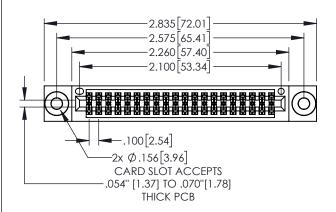

845/895 SERIES HIGH TEMP CARD EDGE CONNECTOR PART NUMBER: 895-040-500-803

|   | ACAD REFERENCE NO   | 845-ENG | G-MASTER  |
|---|---------------------|---------|-----------|
|   | DRAWN: R.STA.MONICA | DATE:MA | Y.16/2017 |
|   | CHECKED:            | DATE:   |           |
|   | SCALE: 1:1          | SHEET ' | 1 OF 2    |
| ) | DRAWING NUMBER      |         | ISSUE     |
|   | 845-ENG-MASTER      |         | 1         |

Contact Dimensions: 500-Wire Hole .050x.025(1.27x0.64) - Tail LG=.260(6.60) .100 (2.54) Contact Spacing x .200 (5.08) Row Spacing

- INSULATOR MATERIAL: THERMOPLASTIC, UL 94V-0 CONTACT MATERIAL; COPPER TIN ALLOY
  - CONTACT PLATING: GOLD ON THE MATING AREA, TIN PLATING ON THE CONTACT TAILS, NICKEL UNDERPLATE