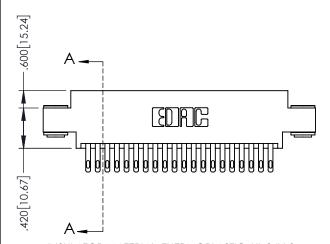

1

|             | .330[8.38]<br>Card slot | SECTION A-A            |  |  |
|-------------|-------------------------|------------------------|--|--|
|             | .330<br>CAF             | .370[9.40]             |  |  |
|             |                         |                        |  |  |
|             |                         | .160[4.06]<br>POINT OF |  |  |
| .200[5.08]— |                         | CONTACT                |  |  |

845/895 SERIES HIGH TEMP CARD EDGE CONNECTOR PART NUMBER: 895-040-500-803

|   | ACAD REFERENCE NO   | 845-ENG | G-MASTER  |
|---|---------------------|---------|-----------|
|   | DRAWN: R.STA.MONICA | DATE:MA | Y.16/2017 |
|   | CHECKED:            | DATE:   |           |
|   | SCALE: 1:1          | SHEET ' | 1 OF 2    |
| ) | DRAWING NUMBER      |         | ISSUE     |
|   | 845-ENG-MASTER      |         | 1         |