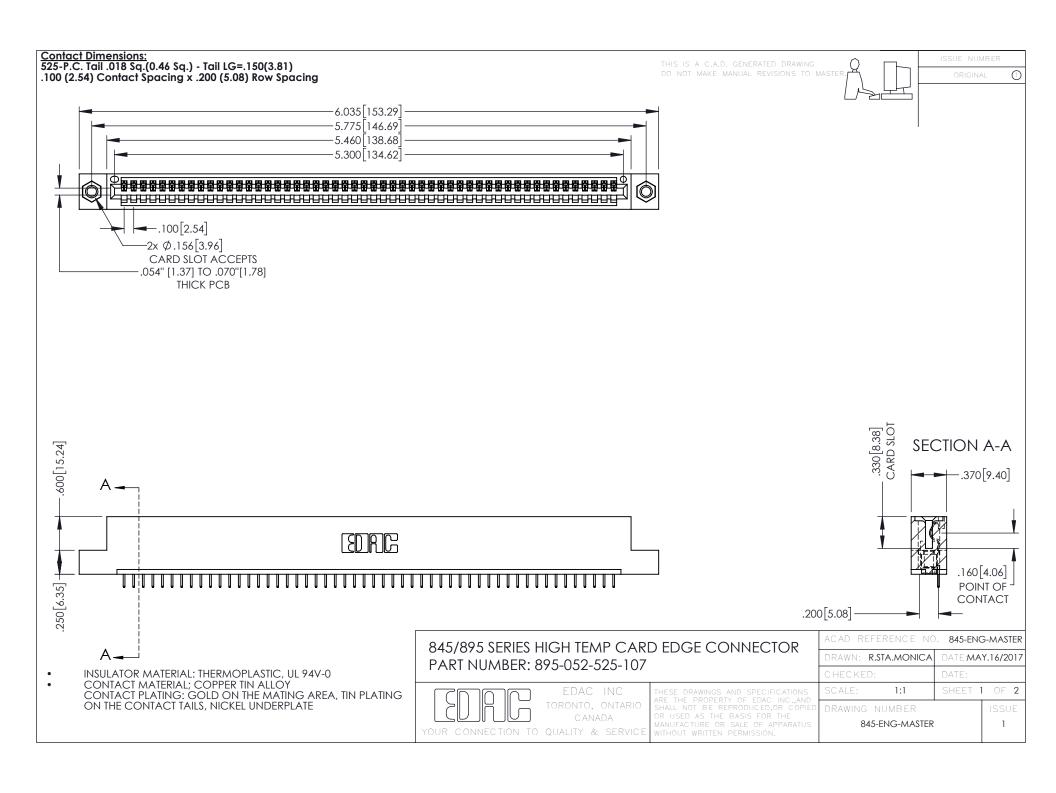

- INSULATOR MATERIAL: THERMOPLASTIC POLYESTER, UL 94V-0 DAP MATERIAL AVAILABLE UPON REQUEST
- CONTACT MATERIAL; COPPER ALLOY

**Contact Code 558** 

CONTACT PLATING: GOLD ON THE MATING AREA, TIN PLATING ON THE CONTACT TAILS, NICKEL UNDERPLATE

## 845/895 SERIES HIGH TEMP CARD EDGE CONNECTOR CONTACT CODE 555,556,558,559,560 DIMENSIONS

YOUR CONNECTION TO QUALITY & SERVICE

Contact Code 559

|   | ACAD REFERENCE NO   | . 845-ENG-MASTER |
|---|---------------------|------------------|
|   | DRAWN: R.STA.MONICA | DATE:MAY.16/2017 |
|   | CHECKED:            | DATE:            |
|   | SCALE: 1:1          | SHEET 2 OF 2     |
| D | DRAWING NUMBER      | ISSUE            |

Contact Code 560

845-ENG-MASTER