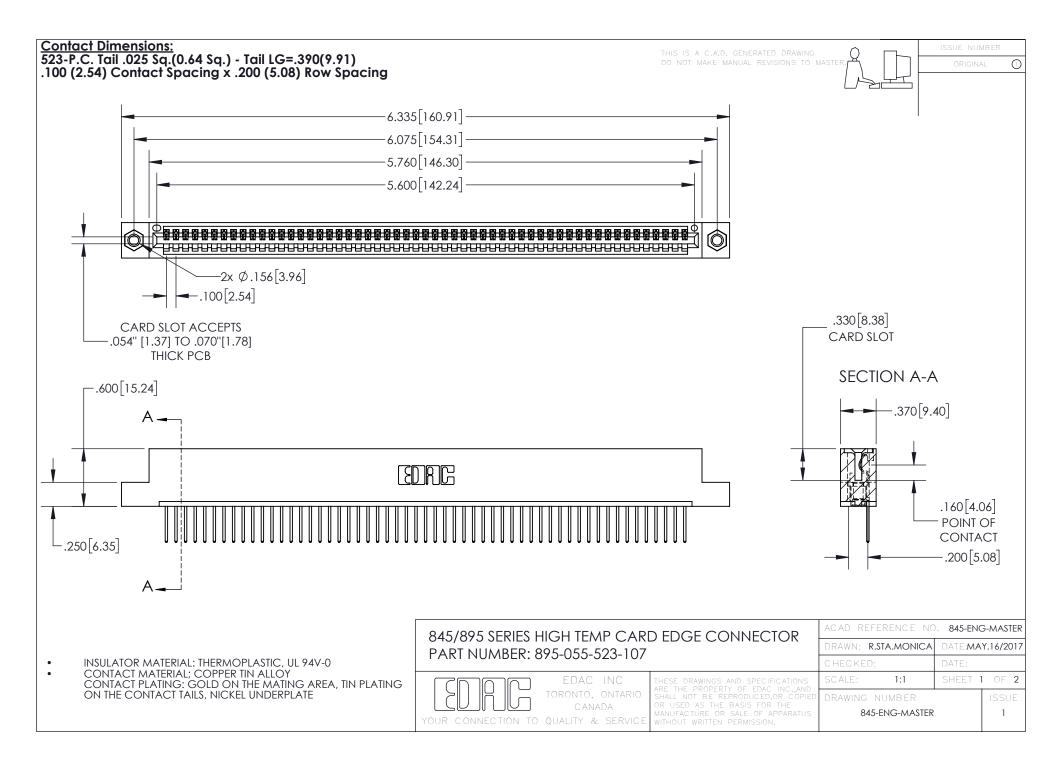

INSULATOR MATERIAL: THERMOPLASTIC POLYESTER, UL 94V-0 DAP MATERIAL AVAILABLE UPON REQUEST

**Contact Code 558** 

CONTACT MATERIAL; COPPER ALLOY CONTACT PLATING: GOLD ON THE MATING AREA, TIN PLATING ON THE CONTACT TAILS, NICKEL UNDERPLATE

## 845/895 SERIES HIGH TEMP CARD EDGE CONNECTOR CONTACT CODE 555,556,558,559,560 DIMENSIONS

YOUR CONNECTION TO QUALITY & SERVICE

Contact Code 559

|   | ACAD REFERENCE NO. 845-ENG-MASTER |                  |  |
|---|-----------------------------------|------------------|--|
|   | DRAWN: R.STA.MONICA               | DATE:MAY.16/2017 |  |
|   | CHECKED:                          | DATE:            |  |
|   | SCALE: 1:1                        | SHEET 2 OF 2     |  |
| D | DRAWING NUMBER                    | ISSUE            |  |

Contact Code 560

845-ENG-MASTER