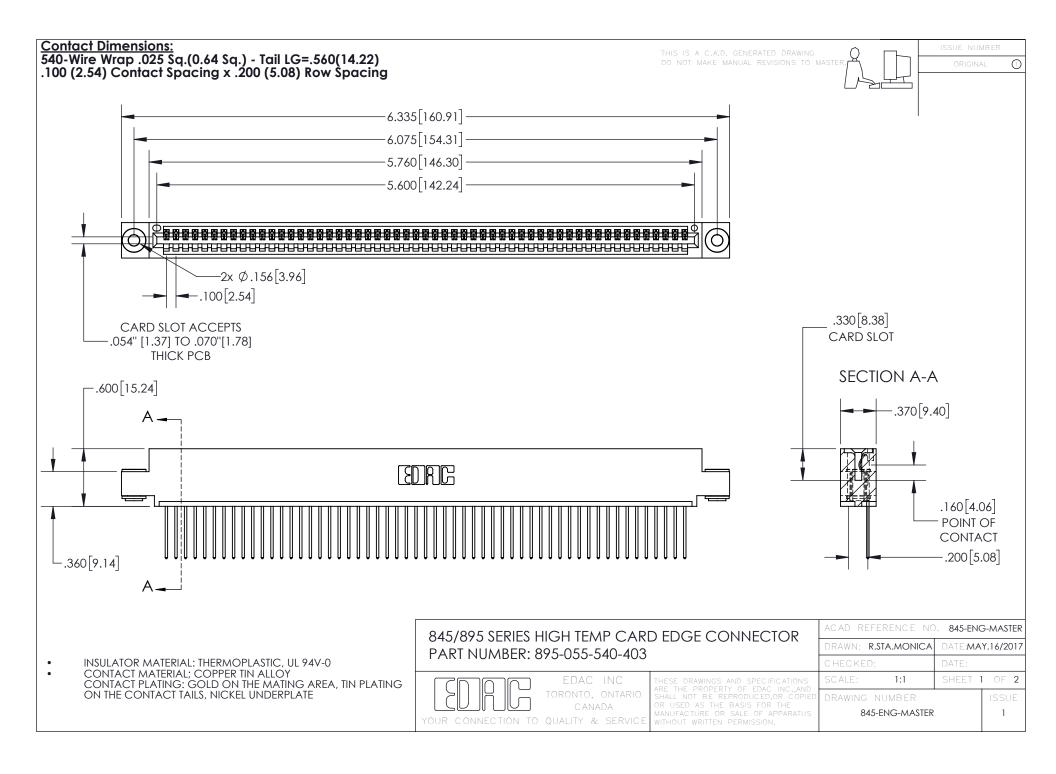

INSULATOR MATERIAL: THERMOPLASTIC POLYESTER, UL 94V-0 DAP MATERIAL AVAILABLE UPON REQUEST

**Contact Code 558** 

CONTACT MATERIAL; COPPER ALLOY CONTACT PLATING: GOLD ON THE MATING AREA, TIN PLATING ON THE CONTACT TAILS, NICKEL UNDERPLATE

## 845/895 SERIES HIGH TEMP CARD EDGE CONNECTOR CONTACT CODE 555,556,558,559,560 DIMENSIONS

YOUR CONNECTION TO QUALITY & SERVICE

Contact Code 559

|   | ACAD REFERENCE NO. 845-ENG-MASTER |                  |  |
|---|-----------------------------------|------------------|--|
|   | DRAWN: R.STA.MONICA               | DATE:MAY.16/2017 |  |
|   | CHECKED:                          | DATE:            |  |
|   | SCALE: 1:1                        | SHEET 2 OF 2     |  |
| D | DRAWING NUMBER                    | ISSUE            |  |

Contact Code 560