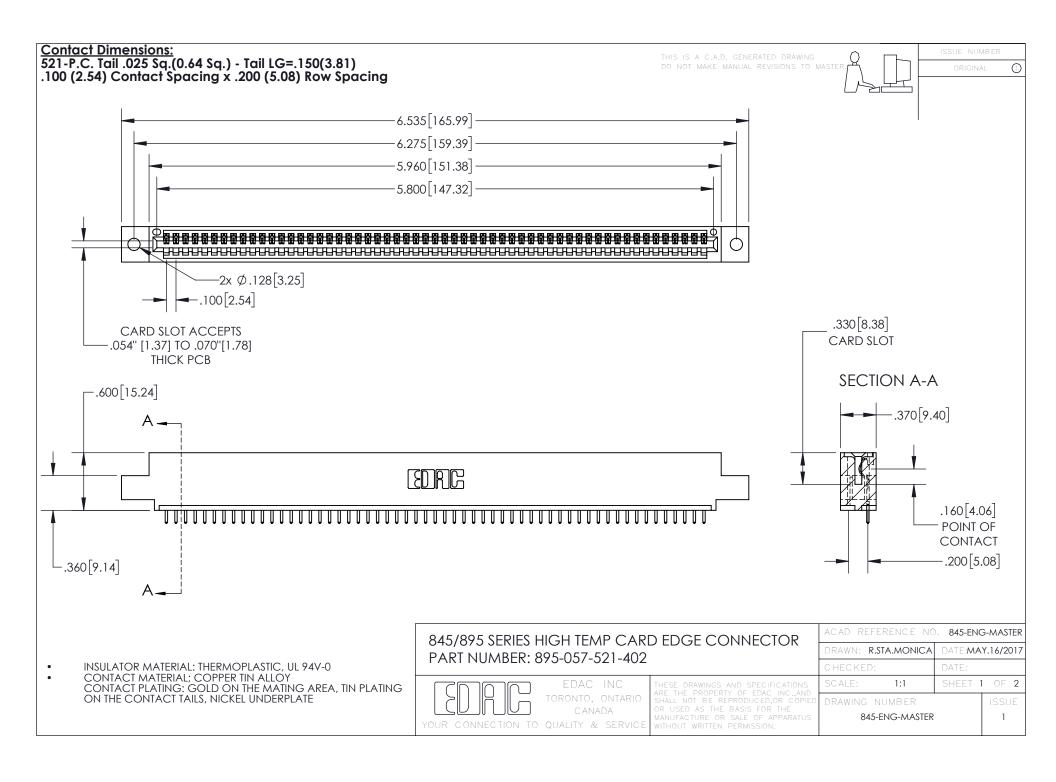

INSULATOR MATERIAL: THERMOPLASTIC POLYESTER, UL 94V-0 DAP MATERIAL AVAILABLE UPON REQUEST

**Contact Code 558** 

CONTACT MATERIAL; COPPER ALLOY CONTACT PLATING: GOLD ON THE MATING AREA, TIN PLATING ON THE CONTACT TAILS, NICKEL UNDERPLATE

## 845/895 SERIES HIGH TEMP CARD EDGE CONNECTOR CONTACT CODE 555,556,558,559,560 DIMENSIONS

YOUR CONNECTION TO QUALITY & SERVICE

Contact Code 559

|   | ACAD REFERENCE NO. 845-ENG-MASTER |                  |  |
|---|-----------------------------------|------------------|--|
|   | DRAWN: R.STA.MONICA               | DATE:MAY.16/2017 |  |
|   | CHECKED:                          | DATE:            |  |
|   | SCALE: 1:1                        | SHEET 2 OF 2     |  |
| D | DRAWING NUMBER                    | ISSUE            |  |

Contact Code 560

845-ENG-MASTER