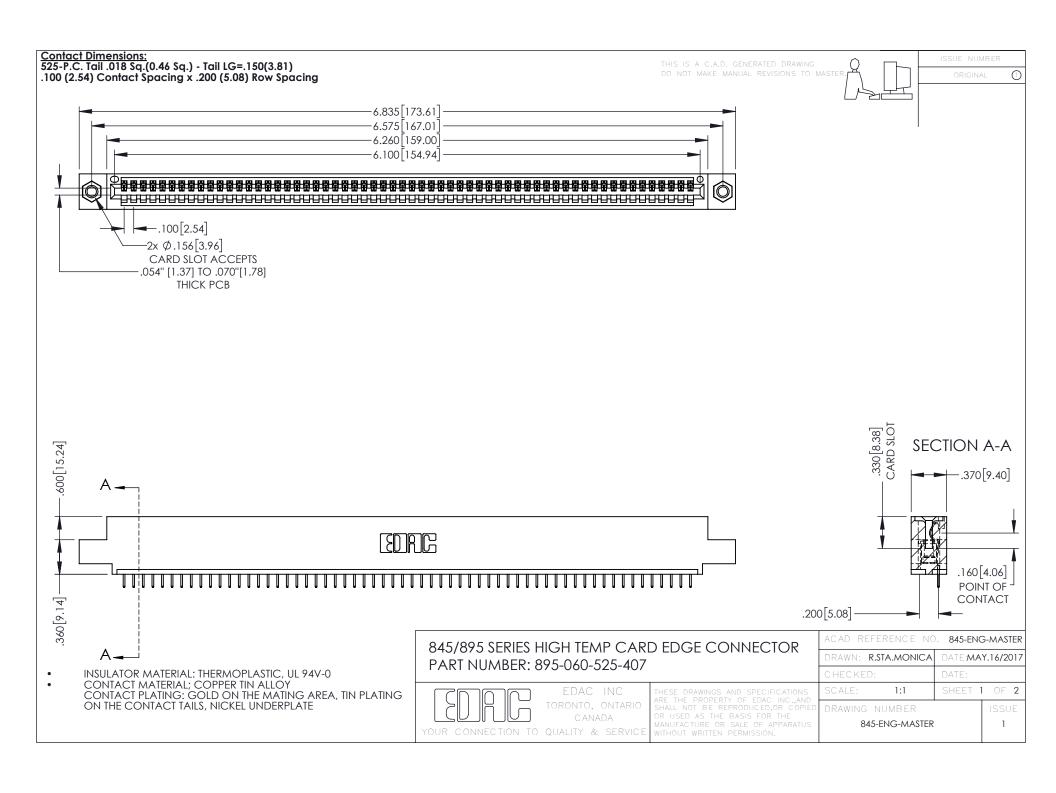

- INSULATOR MATERIAL: THERMOPLASTIC POLYESTER, UL 94V-0 DAP MATERIAL AVAILABLE UPON REQUEST
- CONTACT MATERIAL; COPPER ALLOY

**Contact Code 558** 

CONTACT PLATING: GOLD ON THE MATING AREA, TIN PLATING ON THE CONTACT TAILS, NICKEL UNDERPLATE

## 845/895 SERIES HIGH TEMP CARD EDGE CONNECTOR CONTACT CODE 555,556,558,559,560 DIMENSIONS

YOUR CONNECTION TO QUALITY & SERVICE

Contact Code 559

|   | ACAD REFERENCE NO   | . 845-ENG-MASTER |
|---|---------------------|------------------|
|   | DRAWN: R.STA.MONICA | DATE:MAY.16/2017 |
|   | CHECKED:            | DATE:            |
|   | SCALE: 1:1          | SHEET 2 OF 2     |
| D | DRAWING NUMBER      | ISSUE            |

Contact Code 560

845-ENG-MASTER