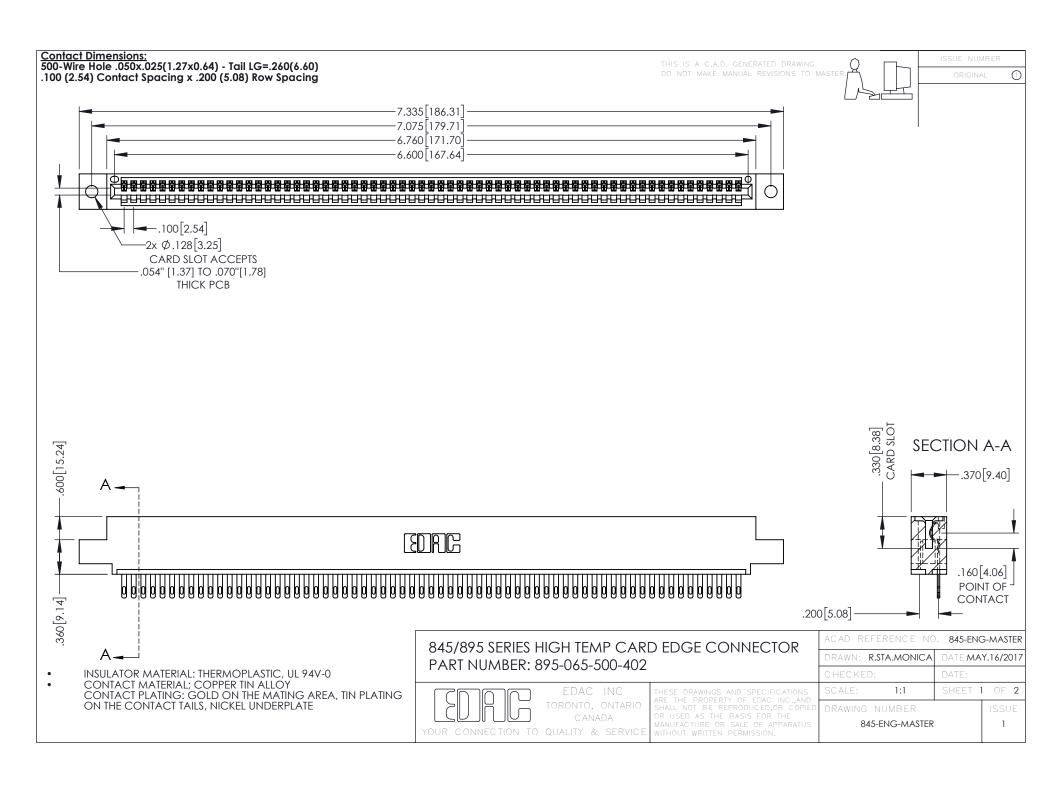

## 845/895 SERIES HIGH TEMP CARD EDGE CONNECTOR CONTACT CODE 555,556,558,559,560 DIMENSIONS

YOUR CONNECTION TO QUALITY & SERVICE

|   | ACAD REFERENCE NO. 845-ENG-MASTER |                  |
|---|-----------------------------------|------------------|
|   | DRAWN: R.STA.MONICA               | DATE:MAY.16/2017 |
|   | CHECKED:                          | DATE:            |
|   | SCALE: 1:1                        | SHEET 2 OF 2     |
| D | DRAWING NUMBER                    | ISSUE            |

845-ENG-MASTER