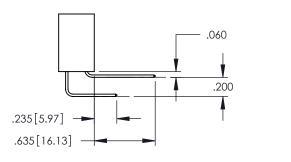

## **Contact Code 558**

## **Contact Code 559**

## Contact Code 560

INSULATOR MATERIAL: THERMOPLASTIC POLYESTER, UL 94V-0 DAP MATERIAL AVAILABLE UPON REQUEST

CONTACT MATERIAL; COPPER ALLOY CONTACT PLATING: GOLD ON THE MATING AREA, TIN PLATING ON THE CONTACT TAILS, NICKEL UNDERPLATE

845/895 SERIES HIGH TEMP CARD EDGE CONNECTOR CONTACT CODE 555,556,558,559,560 DIMENSIONS

YOUR CONNECTION TO QUALITY & SERVICE

|         | ACAD REFERENCE N    | 0. 845-ENG-MASTER |
|---------|---------------------|-------------------|
|         | DRAWN: R.STA.MONICA | DATE:MAY.16/2017  |
|         | CHECKED:            | DATE:             |
| D<br>ED | SCALE: 1:1          | SHEET 2 OF 2      |
|         | DRAWING NUMBER      | ISSUE             |