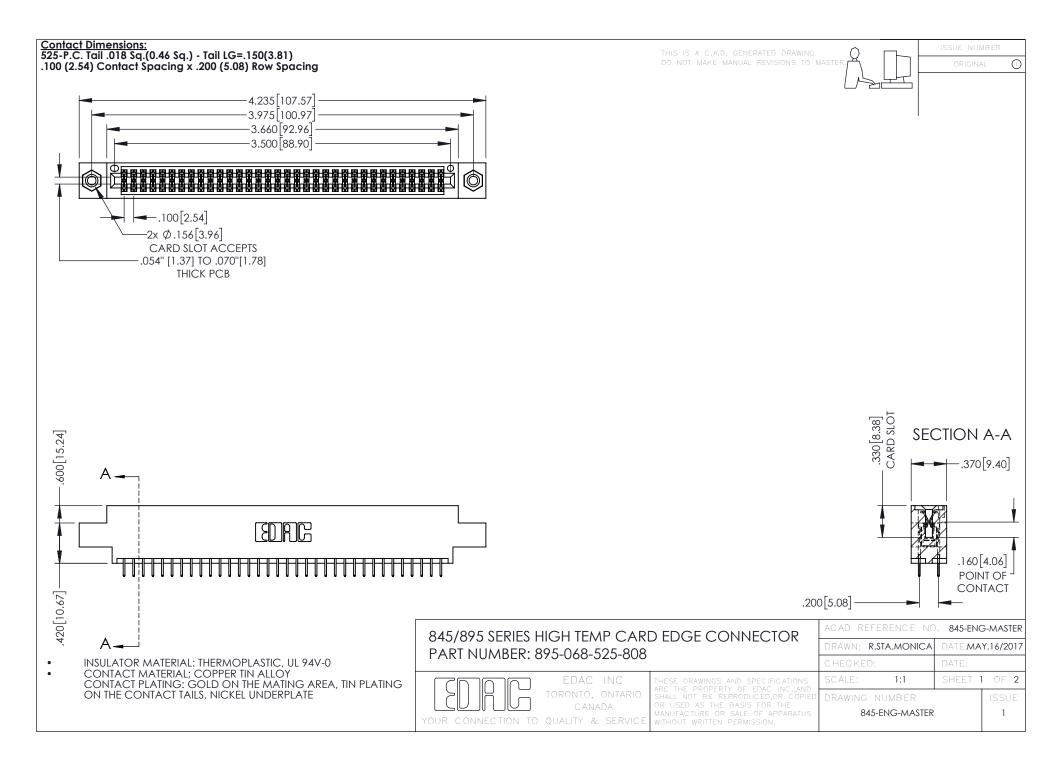

845/895 SERIES HIGH TEMP CARD EDGE CONNECTOR CONTACT CODE 555,556,558,559,560 DIMENSIONS

YOUR CONNECTION TO QUALITY & SERVICE

|         | ACAD REFERENCE N    | 0. 845-ENG-MASTER |
|---------|---------------------|-------------------|
|         | DRAWN: R.STA.MONICA | DATE:MAY.16/2017  |
|         | CHECKED:            | DATE:             |
| D<br>ED | SCALE: 1:1          | SHEET 2 OF 2      |
|         | DRAWING NUMBER      | ISSUE             |