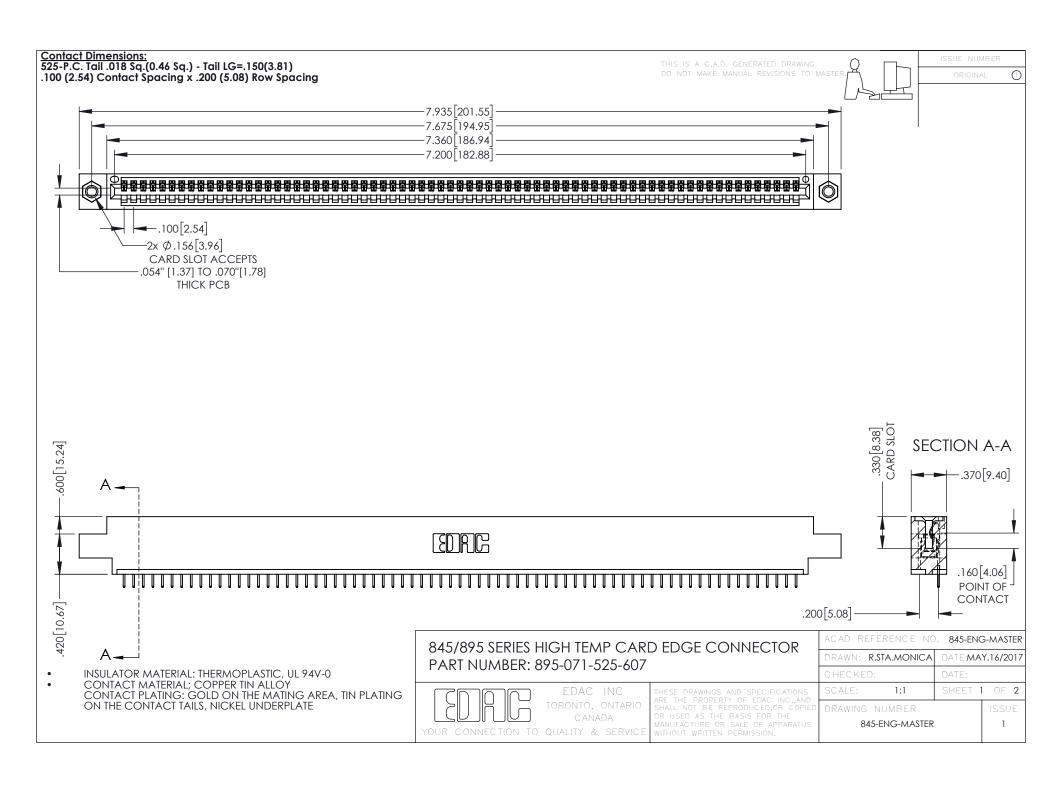

## 845/895 SERIES HIGH TEMP CARD EDGE CONNECTOR CONTACT CODE 555,556,558,559,560 DIMENSIONS

YOUR CONNECTION TO QUALITY & SERVICE

|   | ACAD REFERENCE NO. 845-ENG-MASTER |                  |
|---|-----------------------------------|------------------|
|   | DRAWN: R.STA.MONICA               | DATE:MAY.16/2017 |
|   | CHECKED:                          | DATE:            |
|   | SCALE: 1:1                        | SHEET 2 OF 2     |
| D | DRAWING NUMBER                    | ISSUE            |