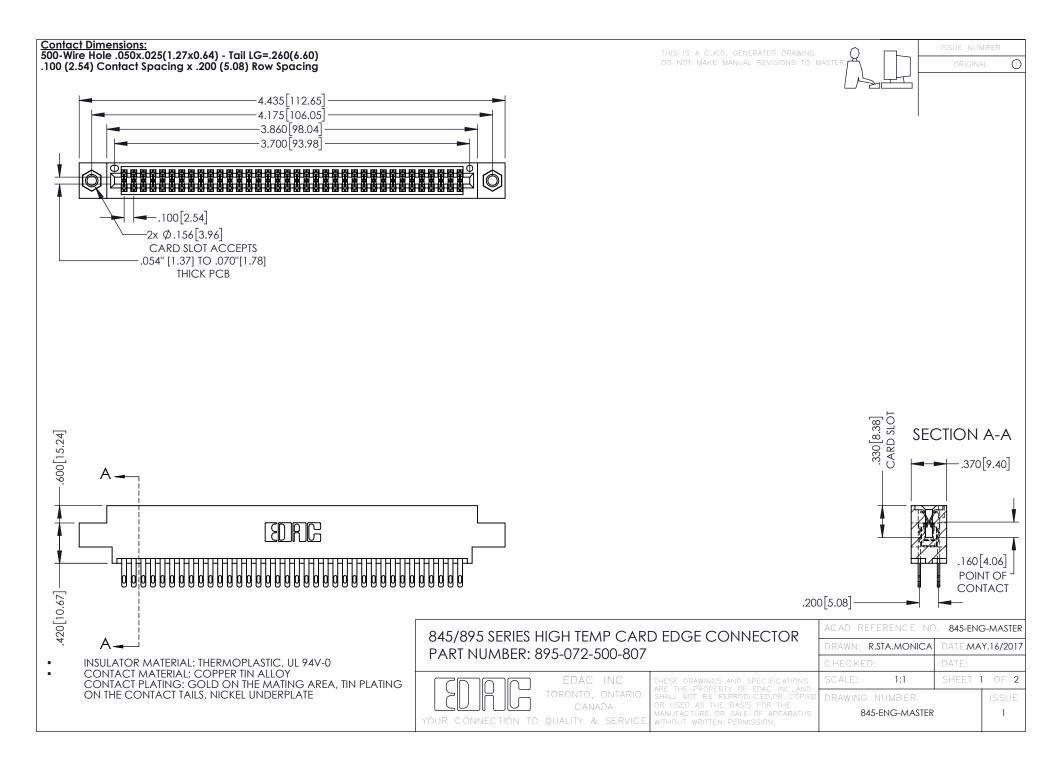

**Contact Code 558** Contact Code 559 Contact Code 560

- INSULATOR MATERIAL: THERMOPLASTIC POLYESTER, UL 94V-0 DAP MATERIAL AVAILABLE UPON REQUEST
- CONTACT MATERIAL; COPPER ALLOY

CONTACT PLATING: GOLD ON THE MATING AREA, TIN PLATING ON THE CONTACT TAILS, NICKEL UNDERPLATE

## 845/895 SERIES HIGH TEMP CARD EDGE CONNECTOR CONTACT CODE 555,556,558,559,560 DIMENSIONS

YOUR CONNECTION TO QUALITY & SERVICE

|   | ACAD REFERENCE NO. 845-ENG-MASTER |                  |
|---|-----------------------------------|------------------|
|   | DRAWN: R.STA.MONICA               | DATE:MAY.16/2017 |
|   | CHECKED:                          | DATE:            |
|   | SCALE: 1:1                        | SHEET 2 OF 2     |
| D | DRAWING NUMBER                    | ISSUE            |

845-ENG-MASTER