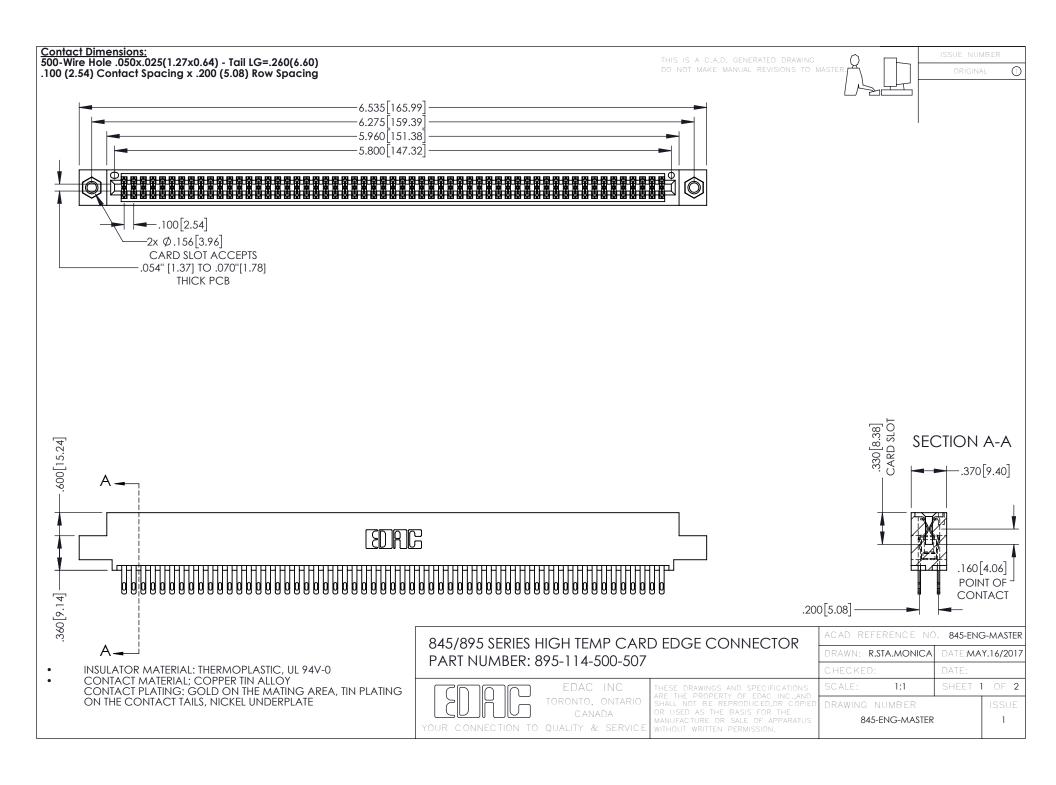

## 845/895 SERIES HIGH TEMP CARD EDGE CONNECTOR CONTACT CODE 555,556,558,559,560 DIMENSIONS

YOUR CONNECTION TO QUALITY & SERVICE

|   | ACAD REFERENCE NO. 845-ENG-MASTER |                  |
|---|-----------------------------------|------------------|
|   | DRAWN: R.STA.MONICA               | DATE:MAY.16/2017 |
|   | CHECKED:                          | DATE:            |
|   | SCALE: 1:1                        | SHEET 2 OF 2     |
| D | DRAWING NUMBER                    | ISSUE            |