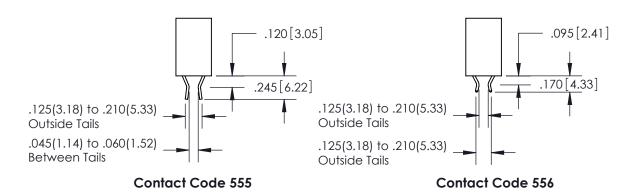

<u>Contact Dimensions:</u>
500-Wire Hole .050x.025 (1.27x0.64) - Tail LG. =.260 (6.60) .125 (3.18) Contact Spacing x .250 (6.35) Row Spacing

- INSULATOR MATERIAL: THERMOPLASTIC POLYESTER, UL 94V-0
   CONTACT MATERIAL; COPPER, NICKEL, TIN ALLOY CA-725
  - CONTACT PLATING: GOLD ON THE MATING AREA, TIN-LEAD ON THE CONTACT TAILS, NICKEL UNDERPLATE

846-ENG-MASTER

1

1

.060 [1.52] .200 [5.08] .210[5.33] -.260 [6.6] -.660 [16.76] .660 [16.76]

.060 [1.52] .165 [4.19] .150 [3.81] .375 [9.54] .125(3.18) to .210(5.33) **Outside Tails** .125(3.18) to .210(5.33) **Outside Tails** 