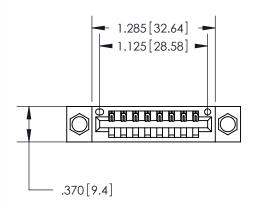

Card Slot Accepts .054 [1.37] to .070 [1.78] Thick P.C. Board

EDAC INC TORONTO, ONTARIO CANADA

PART NUMBER: 896-008-500-108

846 SERIES HIGH TEMP CARD EDGE CONNECTOR

YOUR CONNECTION TO QUALITY & SERVICE

THESE DRAWINGS AND SPECIFICATIONS ARE THE PROPERTY OF EDAC INC. AND SHALL NOT BE REPRODUCED OR COPIED OR USED AS THE BASIS FOR THE MANUFACTURE OR SALE OF APPARATUS WITHOUT WRITTEN PERMISSION.