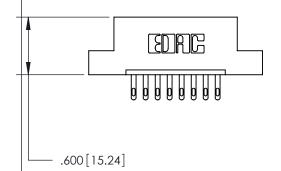

Card Slot Accepts .054 [1.37] to .070 [1.78] Thick P.C. Board

EDAC INC TORONTO, ONTARIO CANADA

PART NUMBER: 896-008-500-108

846 SERIES HIGH TEMP CARD EDGE CONNECTOR

YOUR CONNECTION TO QUALITY & SERVICE

THESE DRAWINGS AND SPECIFICATIONS ARE THE PROPERTY OF EDAC INC. AND SHALL NOT BE REPRODUCED OR COPIED OR USED AS THE BASIS FOR THE MANUFACTURE OR SALE OF APPARATUS WITHOUT WRITTEN PERMISSION.