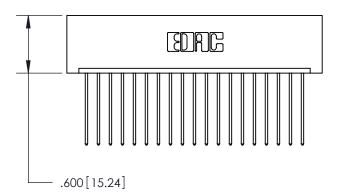

<u>Contact Dimensions:</u> 541-Wire Wrap .025 Sq. (0.64 Sq.) - Tail LG. =.750 (19.05) .125 (3.18) Contact Spacing x .250 (6.35) Row Spacing

INSULATOR MATERIAL: THERMOPLASTIC POLYESTER, UL 94V-0 CONTACT MATERIAL; COPPER, NICKEL, TIN ALLOY CA-725 CONTACT PLATING: GOLD ON THE MATING AREA, TIN-LEAD ON THE CONTACT TAILS, NICKEL UNDERPLATE

## 846/896 SERIES HIGH TEMP CARD EDGE CONNECTOR PART NUMBER: 896-019-541-101

YOUR CONNECTION TO QUALITY & SERVICE

**EDAC INC** TORONTO, ONTARIO CANADA

THESE DRAWINGS AND SPECIFICATIONS ARE THE PROPERTY OF EDAC INC., AND SHALL NOT BE REPRODUCED, OR COPIED OR USED AS THE BASIS FOR THE MANUFACTURE OR SALE OF APPARATUS WITHOUT WRITTEN PERMISSION.