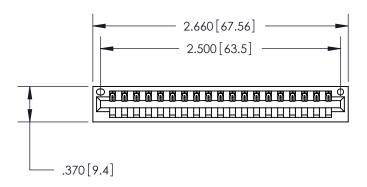

## 846/896 SERIES HIGH TEMP CARD EDGE CONNECTOR PART NUMBER: 896-019-541-101

YOUR CONNECTION TO QUALITY & SERVICE

**EDAC INC** TORONTO, ONTARIO CANADA

THESE DRAWINGS AND SPECIFICATIONS ARE THE PROPERTY OF EDAC INC., AND SHALL NOT BE REPRODUCED, OR COPIED OR USED AS THE BASIS FOR THE MANUFACTURE OR SALE OF APPARATUS WITHOUT WRITTEN PERMISSION.

| ACAD REFERENCE NO. | 846-ENG-MASTER   |       |
|--------------------|------------------|-------|
| DRAWN: J.LEE       | DATE: APR. 22/09 |       |
| CHECKED:           | DATE:            |       |
| SCALE: 1:1         | SHEET            | OF 2  |
| DRAWING NUMBER     |                  | ISSUE |
| 846-ENG-MASTER     | 1                |       |
|                    |                  |       |