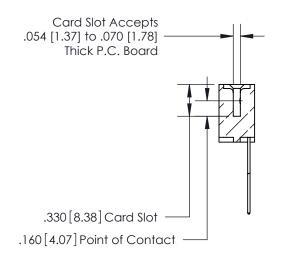

.165[4.19] .375 [9.54] .125(3.18) to .210(5.33) .125(3.18) to .210(5.33)

**Contact Code 558** 

**Contact Code 559** 

**Contact Code 560** 

INSULATOR MATERIAL: THERMOPLASTIC POLYESTER, UL 94V-0 CONTACT MATERIAL; COPPER, NICKEL, TIN ALLOY CA-725 CONTACT PLATING: GOLD ON THE MATING AREA, TIN-LEAD ON THE CONTACT TAILS, NICKEL UNDERPLATE

## 846/896 SERIES HIGH TEMP CARD EDGE CONNECTOR CONTACT CODE 555,556,558,559,560 DIMENSIONS

YOUR CONNECTION TO QUALITY & SERVICE

**EDAC INC** TORONTO, ONTARIO CANADA

THESE DRAWINGS AND SPECIFICATIONS ARE THE PROPERTY OF EDAC INC.,AND SHALL NOT BE REPRODUCED, OR COPIED OR USED AS THE BASIS FOR THE MANUFACTURE OR SALE OF APPARATUS WITHOUT WRITTEN PERMISSION.