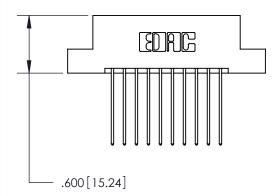

THIS IS A C.A.D. GENERATED DRAWING DO NOT MAKE MANUAL REVISIONS TO MASTER.

ISSUE NUMBER

.165[4.19]

.375 [9.54]

ORIGINAL

1

.060 [1.52] .125(3.18) to .210(5.33) **Outside Tails** .125(3.18) to .210(5.33) **Outside Tails** 