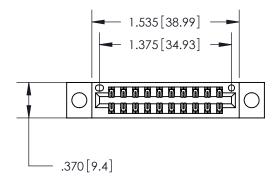

.054 [1.37] to .070 [1.78] Thick P.C. Board .330 [8.38] Card Slot .160 [4.07] Point of Contact

Card Slot Accepts

| 846/896 SERIES HIGH TE | MP CARE  | EDGE | CONNEC | TOR |
|------------------------|----------|------|--------|-----|
| PART NUMBER: 896-020   | -541-204 |      |        |     |