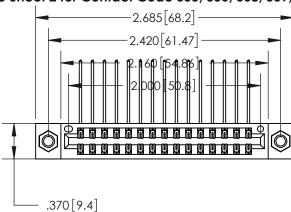

<u>Contact Dimensions:</u>
558-90 Degree Bend (Code 541 Contacts)
See Sheet 2 for Contact Code 555, 556, 558, 559, 560 Dimensions

- INSULATOR MATERIAL: THERMOPLASTIC POLYESTER, UL 94V-0 CONTACT MATERIAL; COPPER, NICKEL, TIN ALLOY CA-725
- CONTACT PLATING: GOLD ON THE MATING AREA, TIN-LEAD ON THE CONTACT TAILS, NICKEL UNDERPLATE

THIS IS A C.A.D. GENERATED DRAWING DO NOT MAKE MANUAL REVISIONS TO MASTER.

ISSUE NUMBER ORIGINAL

846/896 SERIES HIGH TEMP CARD EDGE CONNECTOR PART NUMBER: 896-030-558-207

**EDAC INC** TORONTO, ONTARIO CANADA