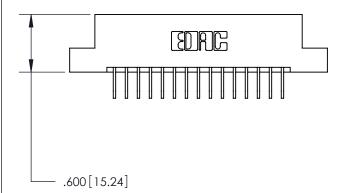

THIS IS A C.A.D. GENERATED DRAWING DO NOT MAKE MANUAL REVISIONS TO MASTER.

ISSUE NUMBER ORIGINAL

846/896 SERIES HIGH TEMP CARD EDGE CONNECTOR PART NUMBER: 896-030-558-207

**EDAC INC** TORONTO, ONTARIO CANADA

THIS IS A C.A.D. GENERATED DRAWING DO NOT MAKE MANUAL REVISIONS TO MASTER.

ISSUE NUMBER

.165[4.19]

.375 [9.54]

ORIGINAL

1

.060 [1.52] .125(3.18) to .210(5.33) **Outside Tails** .125(3.18) to .210(5.33) **Outside Tails** 