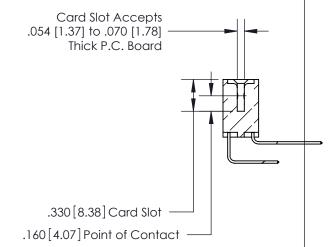

**Contact Code 560** 

INSULATOR MATERIAL: THERMOPLASTIC POLYESTER, UL 94V-0 CONTACT MATERIAL; COPPER, NICKEL, TIN ALLOY CA-725 CONTACT PLATING: GOLD ON THE MATING AREA, TIN-LEAD ON THE CONTACT TAILS, NICKEL UNDERPLATE

**Contact Code 558** 

## 846/896 SERIES HIGH TEMP CARD EDGE CONNECTOR CONTACT CODE 555,556,558,559,560 DIMENSIONS

.150 [3.81]

YOUR CONNECTION TO QUALITY & SERVICE

**Contact Code 559** 

**EDAC INC** TORONTO, ONTARIO CANADA

THESE DRAWINGS AND SPECIFICATIONS ARE THE PROPERTY OF EDAC INC.,AND SHALL NOT BE REPRODUCED, OR COPIED OR USED AS THE BASIS FOR THE MANUFACTURE OR SALE OF APPARATUS WITHOUT WRITTEN PERMISSION.