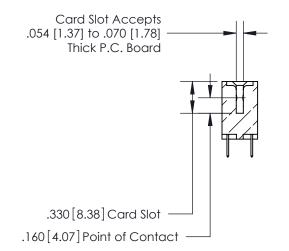

THIS IS A C.A.D. GENERATED DRAWING DO NOT MAKE MANUAL REVISIONS TO MASTER.

ISSUE NUMBER

.165[4.19]

.375 [9.54]

ORIGINAL

1

.060 [1.52] .125(3.18) to .210(5.33) **Outside Tails** .125(3.18) to .210(5.33) **Outside Tails** 

**Contact Code 560** 

INSULATOR MATERIAL: THERMOPLASTIC POLYESTER, UL 94V-0 CONTACT MATERIAL; COPPER, NICKEL, TIN ALLOY CA-725 CONTACT PLATING: GOLD ON THE MATING AREA, TIN-LEAD ON THE CONTACT TAILS, NICKEL UNDERPLATE

**Contact Code 558** 

## 846/896 SERIES HIGH TEMP CARD EDGE CONNECTOR CONTACT CODE 555,556,558,559,560 DIMENSIONS

.150 [3.81]

YOUR CONNECTION TO QUALITY & SERVICE

**Contact Code 559** 

**EDAC INC** TORONTO, ONTARIO CANADA

THESE DRAWINGS AND SPECIFICATIONS ARE THE PROPERTY OF EDAC INC.,AND SHALL NOT BE REPRODUCED, OR COPIED OR USED AS THE BASIS FOR THE MANUFACTURE OR SALE OF APPARATUS WITHOUT WRITTEN PERMISSION.