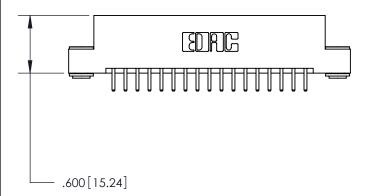

<u>Contact Dimensions:</u> 520-P.C. Tail .030x.018 (0.76x0.46) - Tail LG. = .175 (4.45) .125 (3.18) Contact Spacing x .250 (6.35) Row Spacing -2.935 74.55] --2.670 [67.82] 2.410[61.21] -2.250 [57.15] -

- .370[9.4]

INSULATOR MATERIAL: THERMOPLASTIC POLYESTER, UL 94V-0 CONTACT MATERIAL; COPPER, NICKEL, TIN ALLOY CA-725 CONTACT PLATING: GOLD ON THE MATING AREA, TIN-LEAD

ON THE CONTACT TAILS, NICKEL UNDERPLATE

## 846/896 SERIES HIGH TEMP CARD EDGE CONNECTOR PART NUMBER: 896-034-520-203

YOUR CONNECTION TO QUALITY & SERVICE

**EDAC INC** TORONTO, ONTARIO CANADA

THESE DRAWINGS AND SPECIFICATIONS ARE THE PROPERTY OF EDAC INC.,AND SHALL NOT BE REPRODUCED, OR COPIED OR USED AS THE BASIS FOR THE MANUFACTURE OR SALE OF APPARATUS WITHOUT WRITTEN PERMISSION.