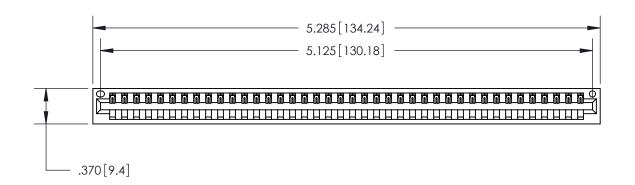

<u>Contact Dimensions:</u> 520-P.C. Tail .030x.018 (0.76x0.46) - Tail LG. = .175 (4.45) .125 (3.18) Contact Spacing x .250 (6.35) Row Spacing

THIS IS A C.A.D. GENERATED DRAWING DO NOT MAKE MANUAL REVISIONS TO MASTER.

.600 [15.24]

846/896 SERIES HIGH TEMP CARD EDGE CONNECTOR PART NUMBER: 896-040-520-101

YOUR CONNECTION TO QUALITY & SERVICE

**EDAC INC** TORONTO, ONTARIO CANADA

THESE DRAWINGS AND SPECIFICATIONS ARE THE PROPERTY OF EDAC INC.,AND SHALL NOT BE REPRODUCED, OR COPIED OR USED AS THE BASIS FOR THE MANUFACTURE OR SALE OF APPARATUS WITHOUT WRITTEN PERMISSION.