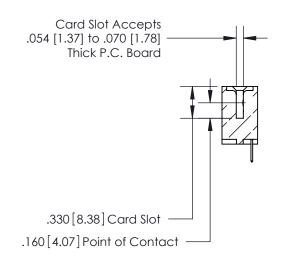

.165[4.19] .375 [9.54] .125(3.18) to .210(5.33) .125(3.18) to .210(5.33)

**Contact Code 558** 

**Contact Code 559** 

**Contact Code 560** 

INSULATOR MATERIAL: THERMOPLASTIC POLYESTER, UL 94V-0 CONTACT MATERIAL; COPPER, NICKEL, TIN ALLOY CA-725 CONTACT PLATING: GOLD ON THE MATING AREA, TIN-LEAD ON THE CONTACT TAILS, NICKEL UNDERPLATE