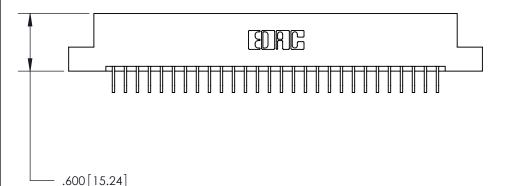

THIS IS A C.A.D. GENERATED DRAWING DO NOT MAKE MANUAL REVISIONS TO MASTER.

ISSUE NUMBER ORIGINAL

846/896 SERIES HIGH TEMP CARD EDGE CONNECTOR PART NUMBER: 896-056-559-202

YOUR CONNECTION TO QUALITY & SERVICE

INSULATOR MATERIAL: THERMOPLASTIC POLYESTER, UL 94V-0 CONTACT MATERIAL; COPPER, NICKEL, TIN ALLOY CA-725 CONTACT PLATING: GOLD ON THE MATING AREA, TIN-LEAD

ON THE CONTACT TAILS, NICKEL UNDERPLATE

.160 [4.07] Point of Contact -