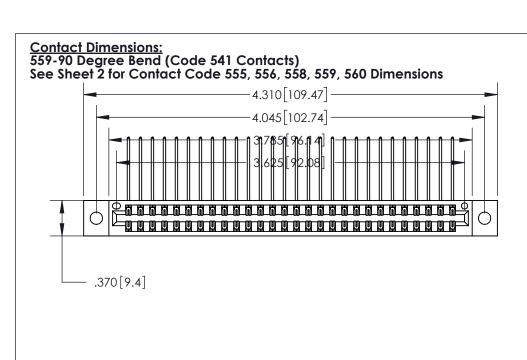

THIS IS A C.A.D. GENERATED DRAWING DO NOT MAKE MANUAL REVISIONS TO MASTER.

ISSUE NUMBER ORIGINAL

846/896 SERIES HIGH TEMP CARD EDGE CONNECTOR PART NUMBER: 896-056-559-202

YOUR CONNECTION TO QUALITY & SERVICE

INSULATOR MATERIAL: THERMOPLASTIC POLYESTER, UL 94V-0 CONTACT MATERIAL; COPPER, NICKEL, TIN ALLOY CA-725 CONTACT PLATING: GOLD ON THE MATING AREA, TIN-LEAD

ON THE CONTACT TAILS, NICKEL UNDERPLATE

.160 [4.07] Point of Contact -

Card Slot Accepts .054 [1.37] to .070 [1.78] Thick P.C. Board

.330 [8.38] Card Slot

THIS IS A C.A.D. GENERATED DRAWING DO NOT MAKE MANUAL REVISIONS TO MASTER.

ISSUE NUMBER

ORIGINAL

1

.060 [1.52] .200 [5.08] .210[5.33] -.660 [16.76]